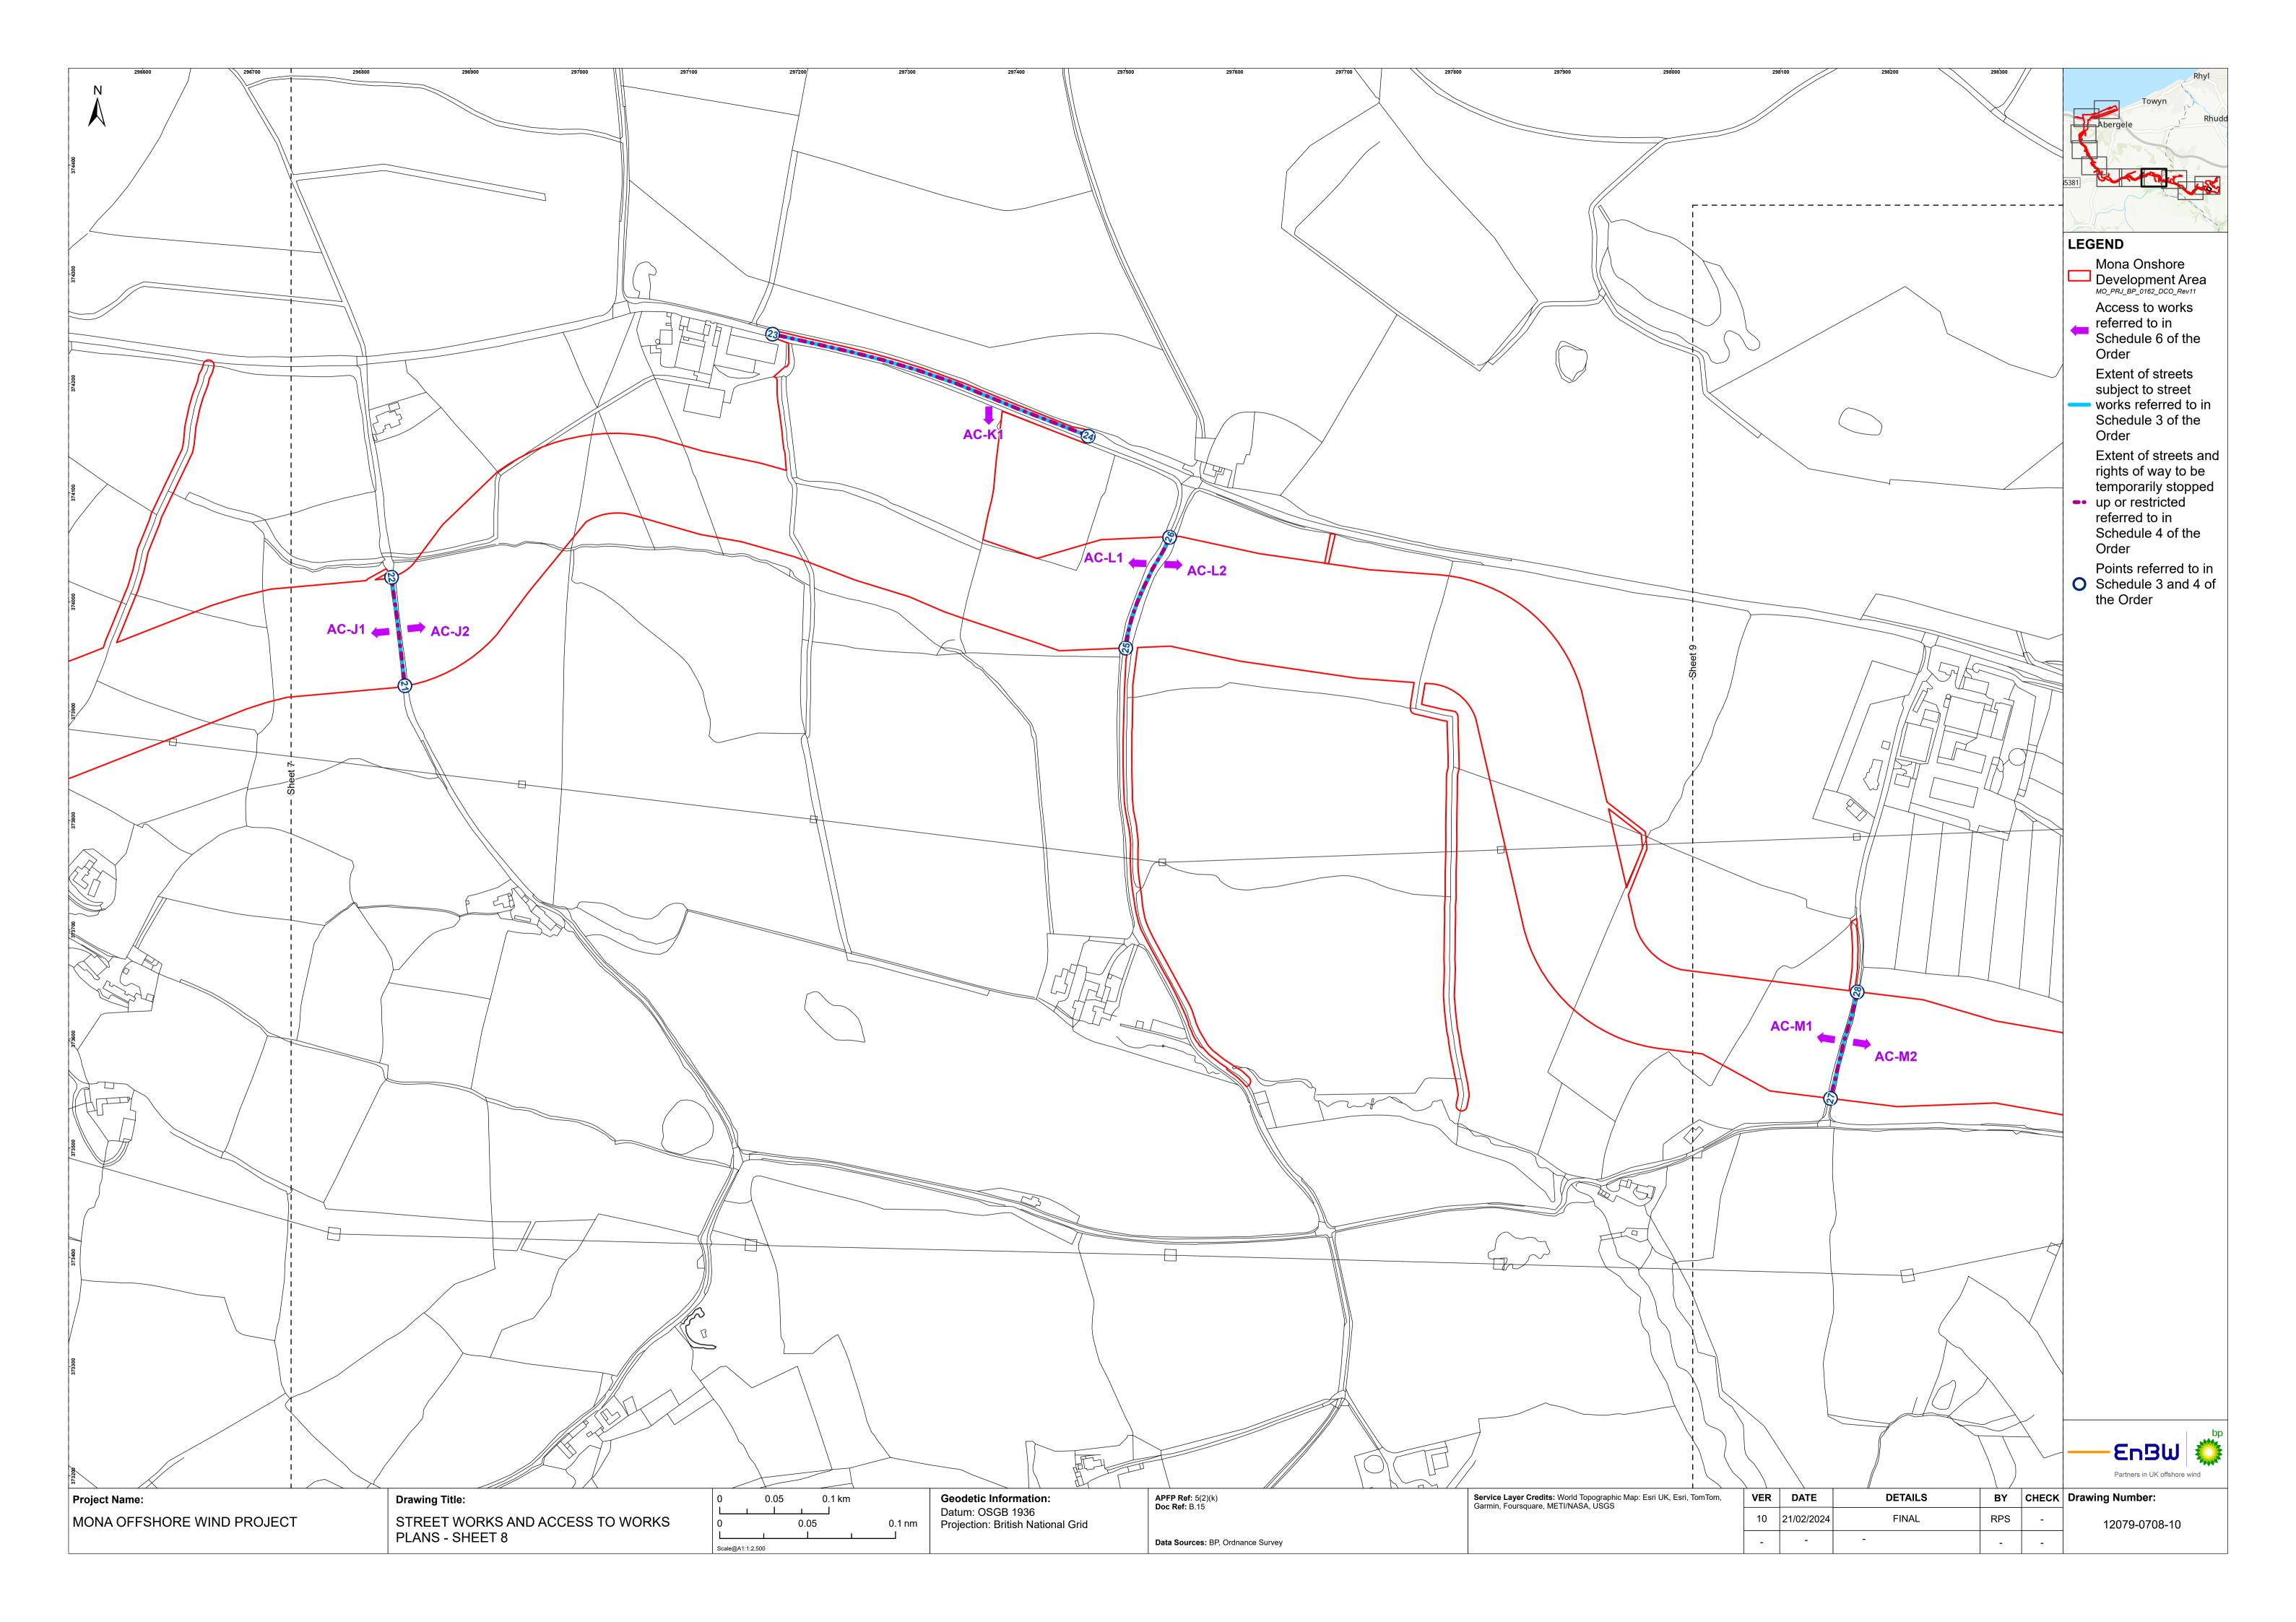

## B15 Street Works and Access to Works Plan

Reference Number: MOCNS-J3303-RPS-10019 Document Reference: B15 APFP Regulations: 5(2)(k) February 2024 F01

Image of an offshore wind farm