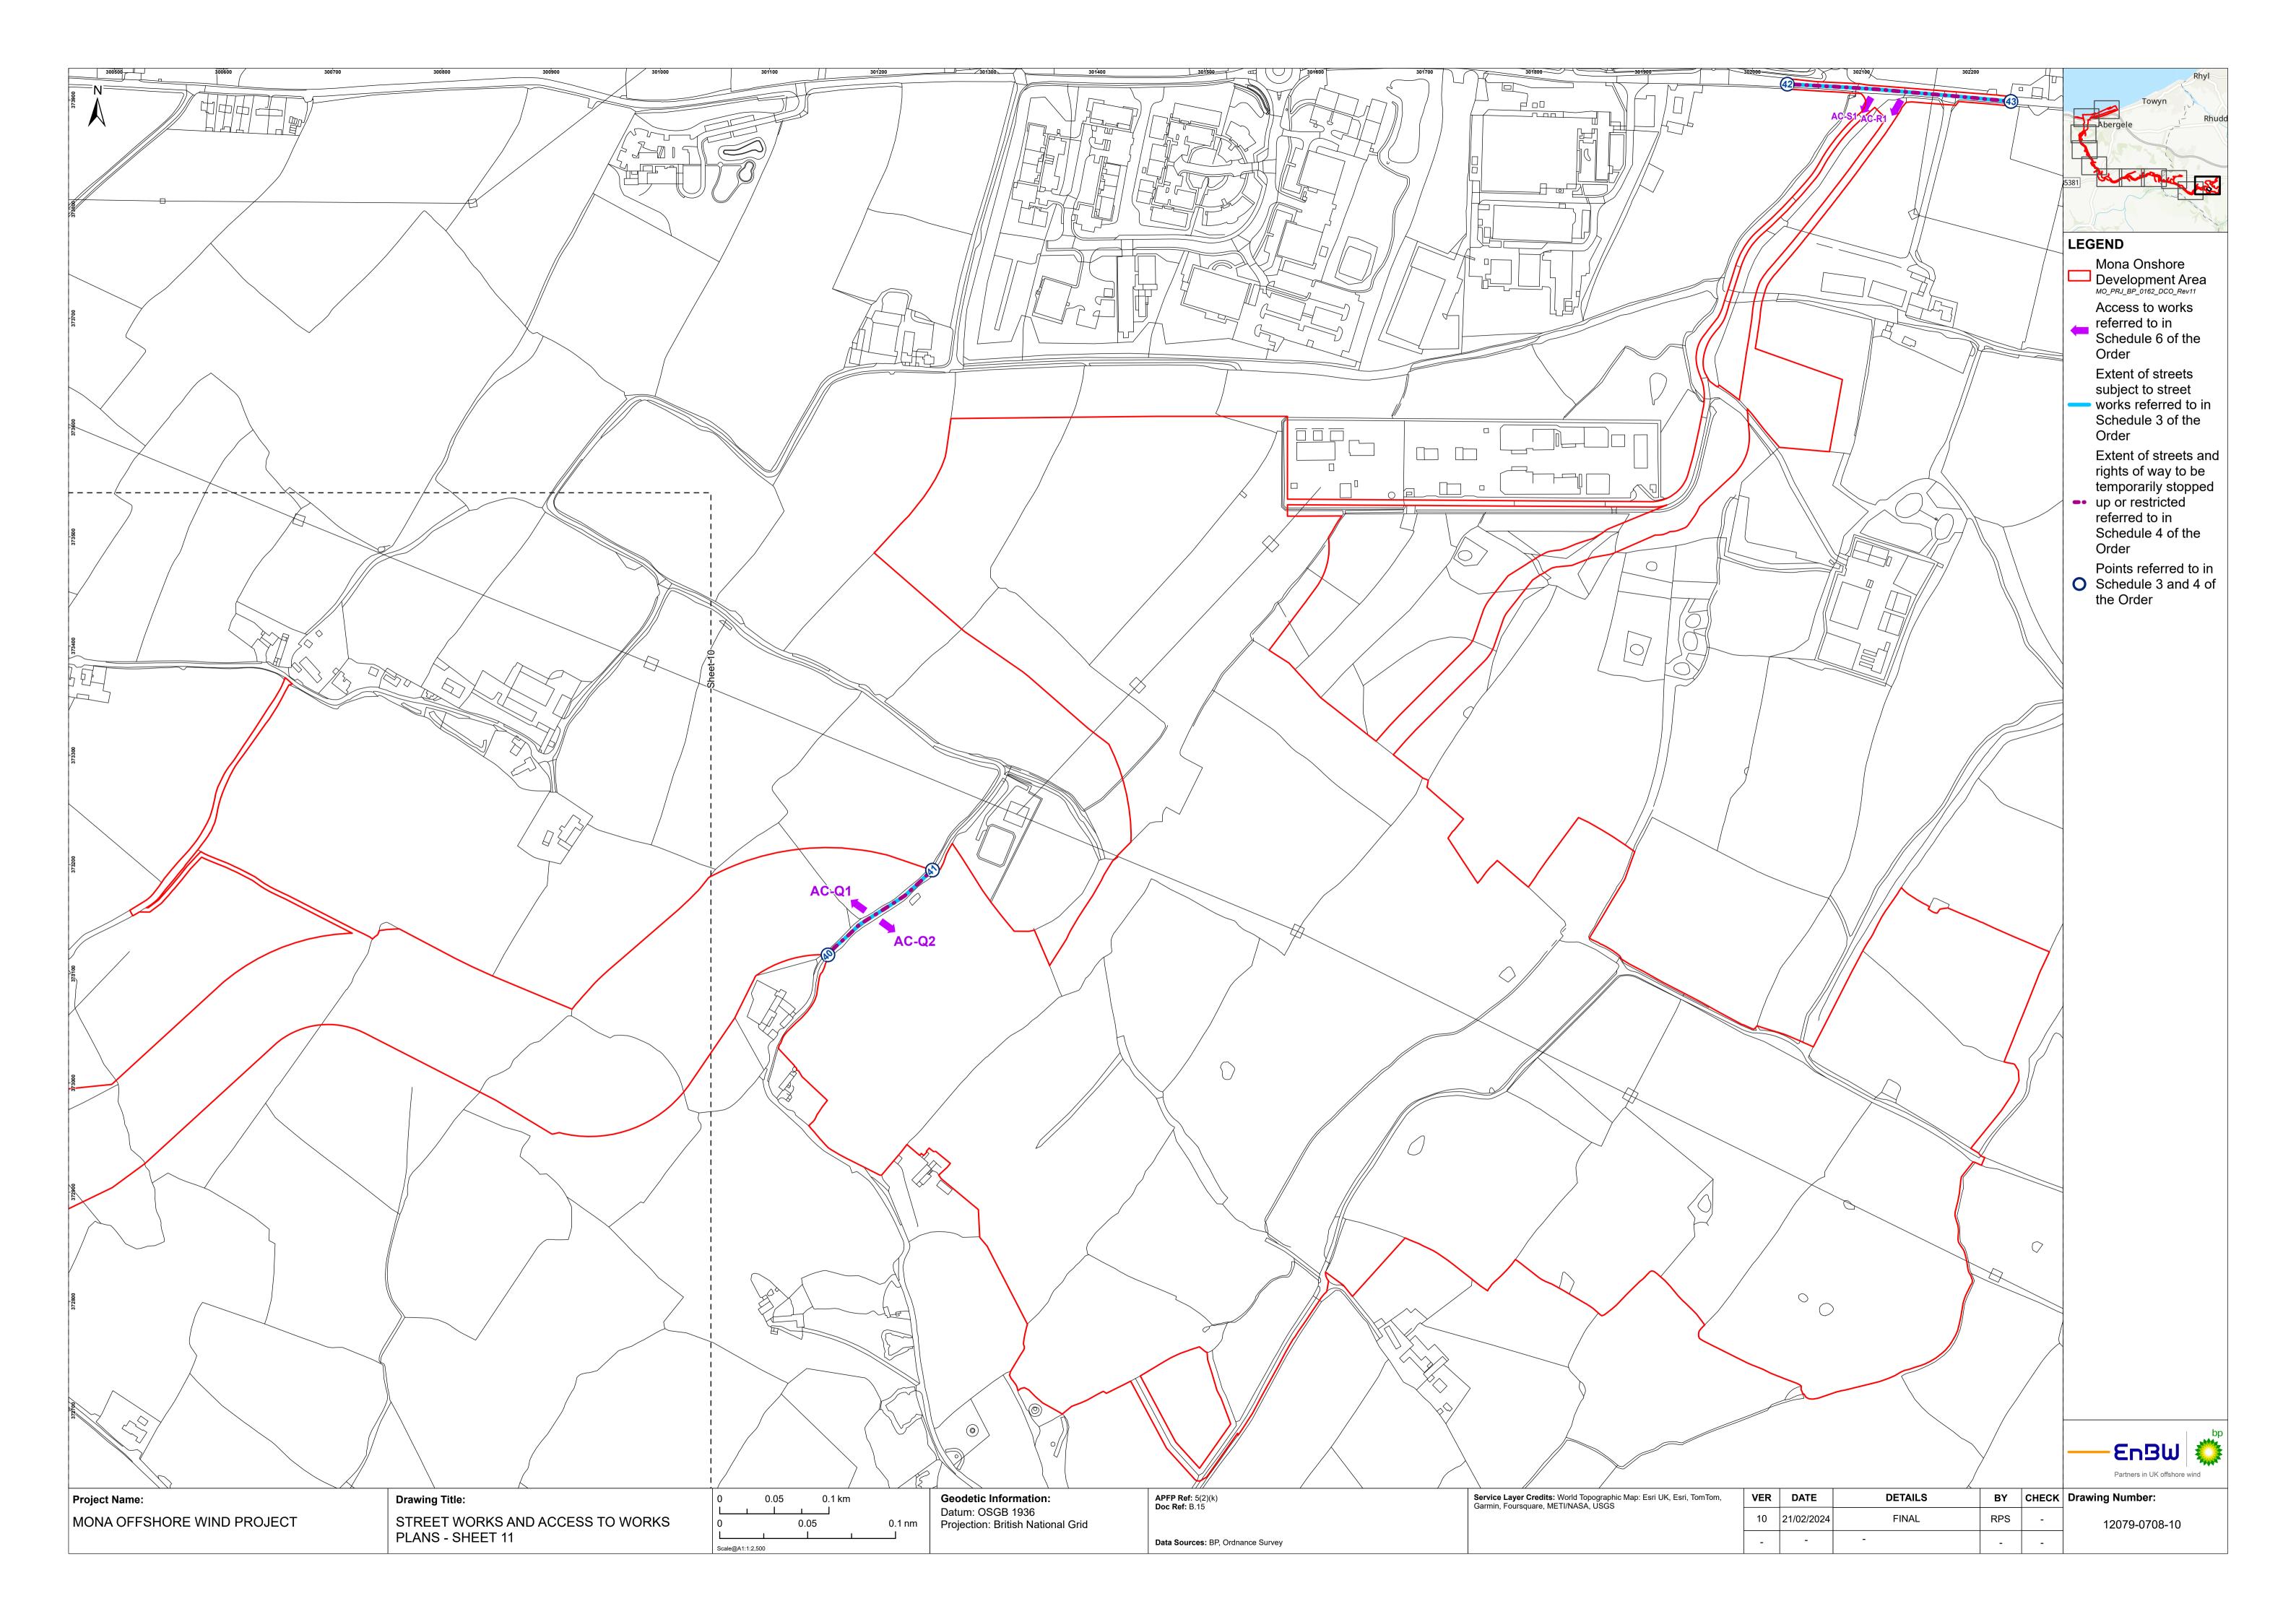

## B15 Street Works and Access to Works Plan

Reference Number: MOCNS-J3303-RPS-10019 Document Reference: B15 APFP Regulations: 5(2)(k) February 2024 F01

Image of an offshore wind farm