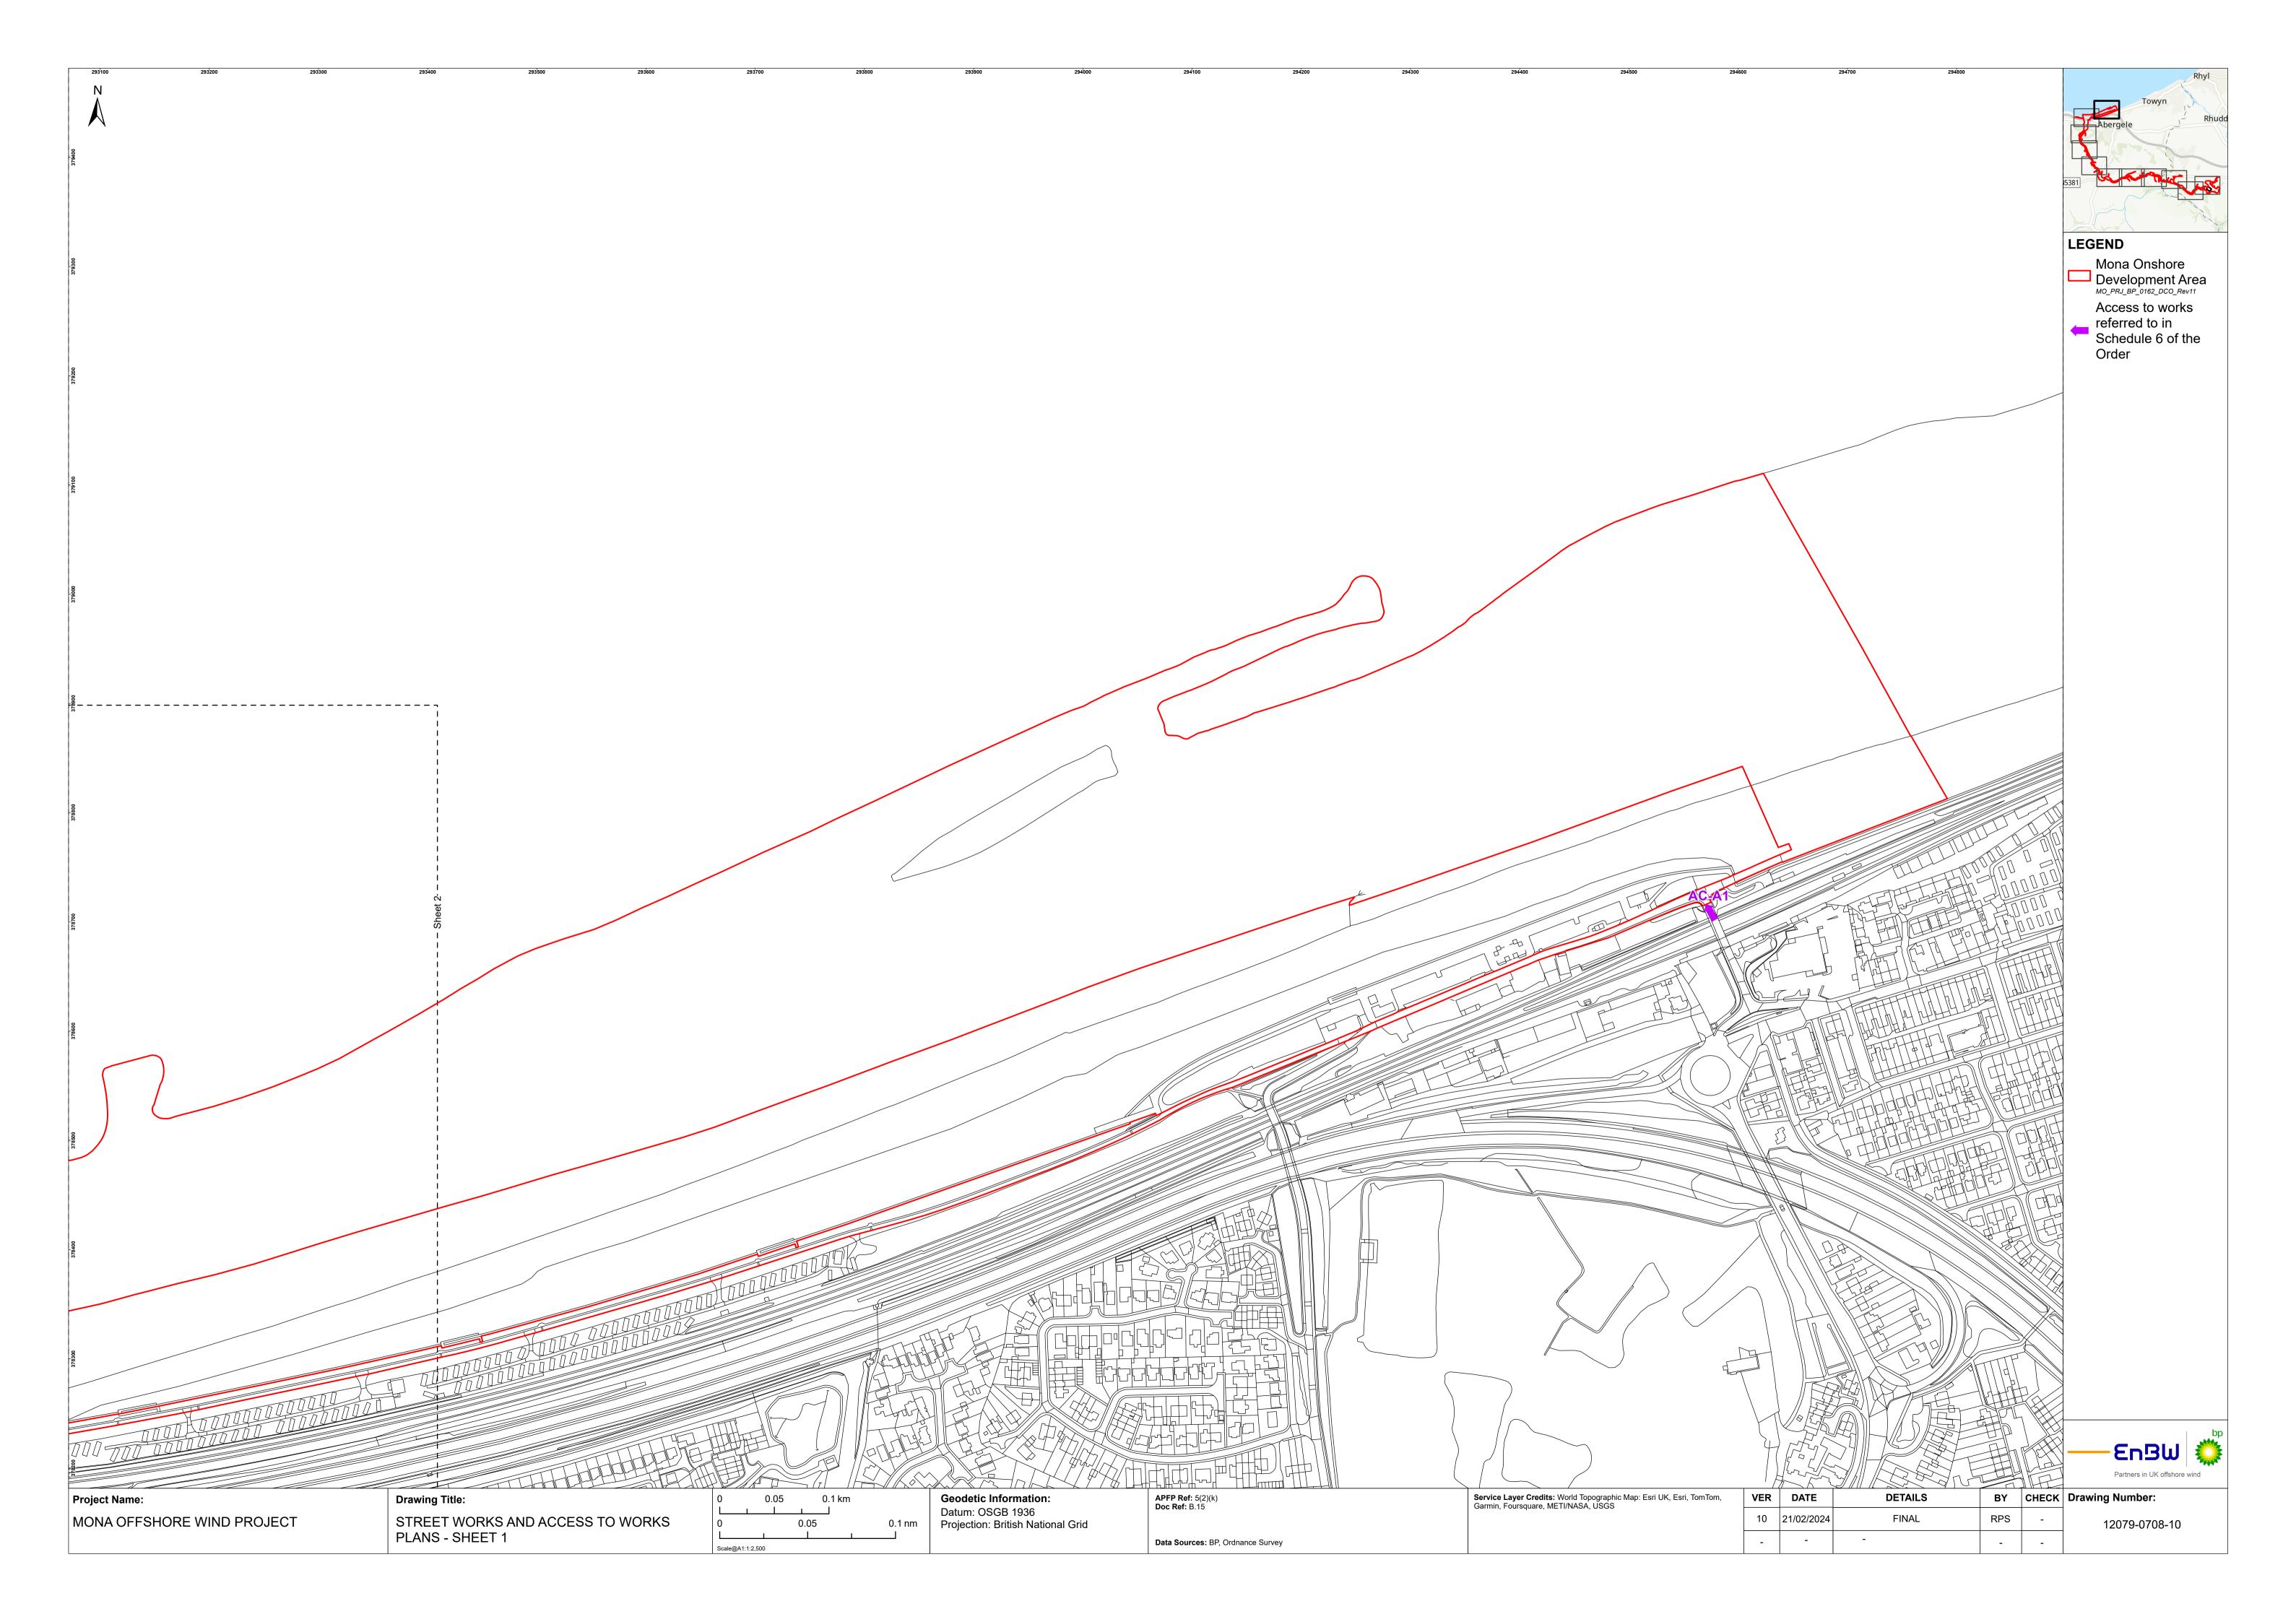

## B15 Street Works and Access to Works Plan

Reference Number: MOCNS-J3303-RPS-10019 Document Reference: B15 APFP Regulations: 5(2)(k) February 2024 F01

Image of an offshore wind farm