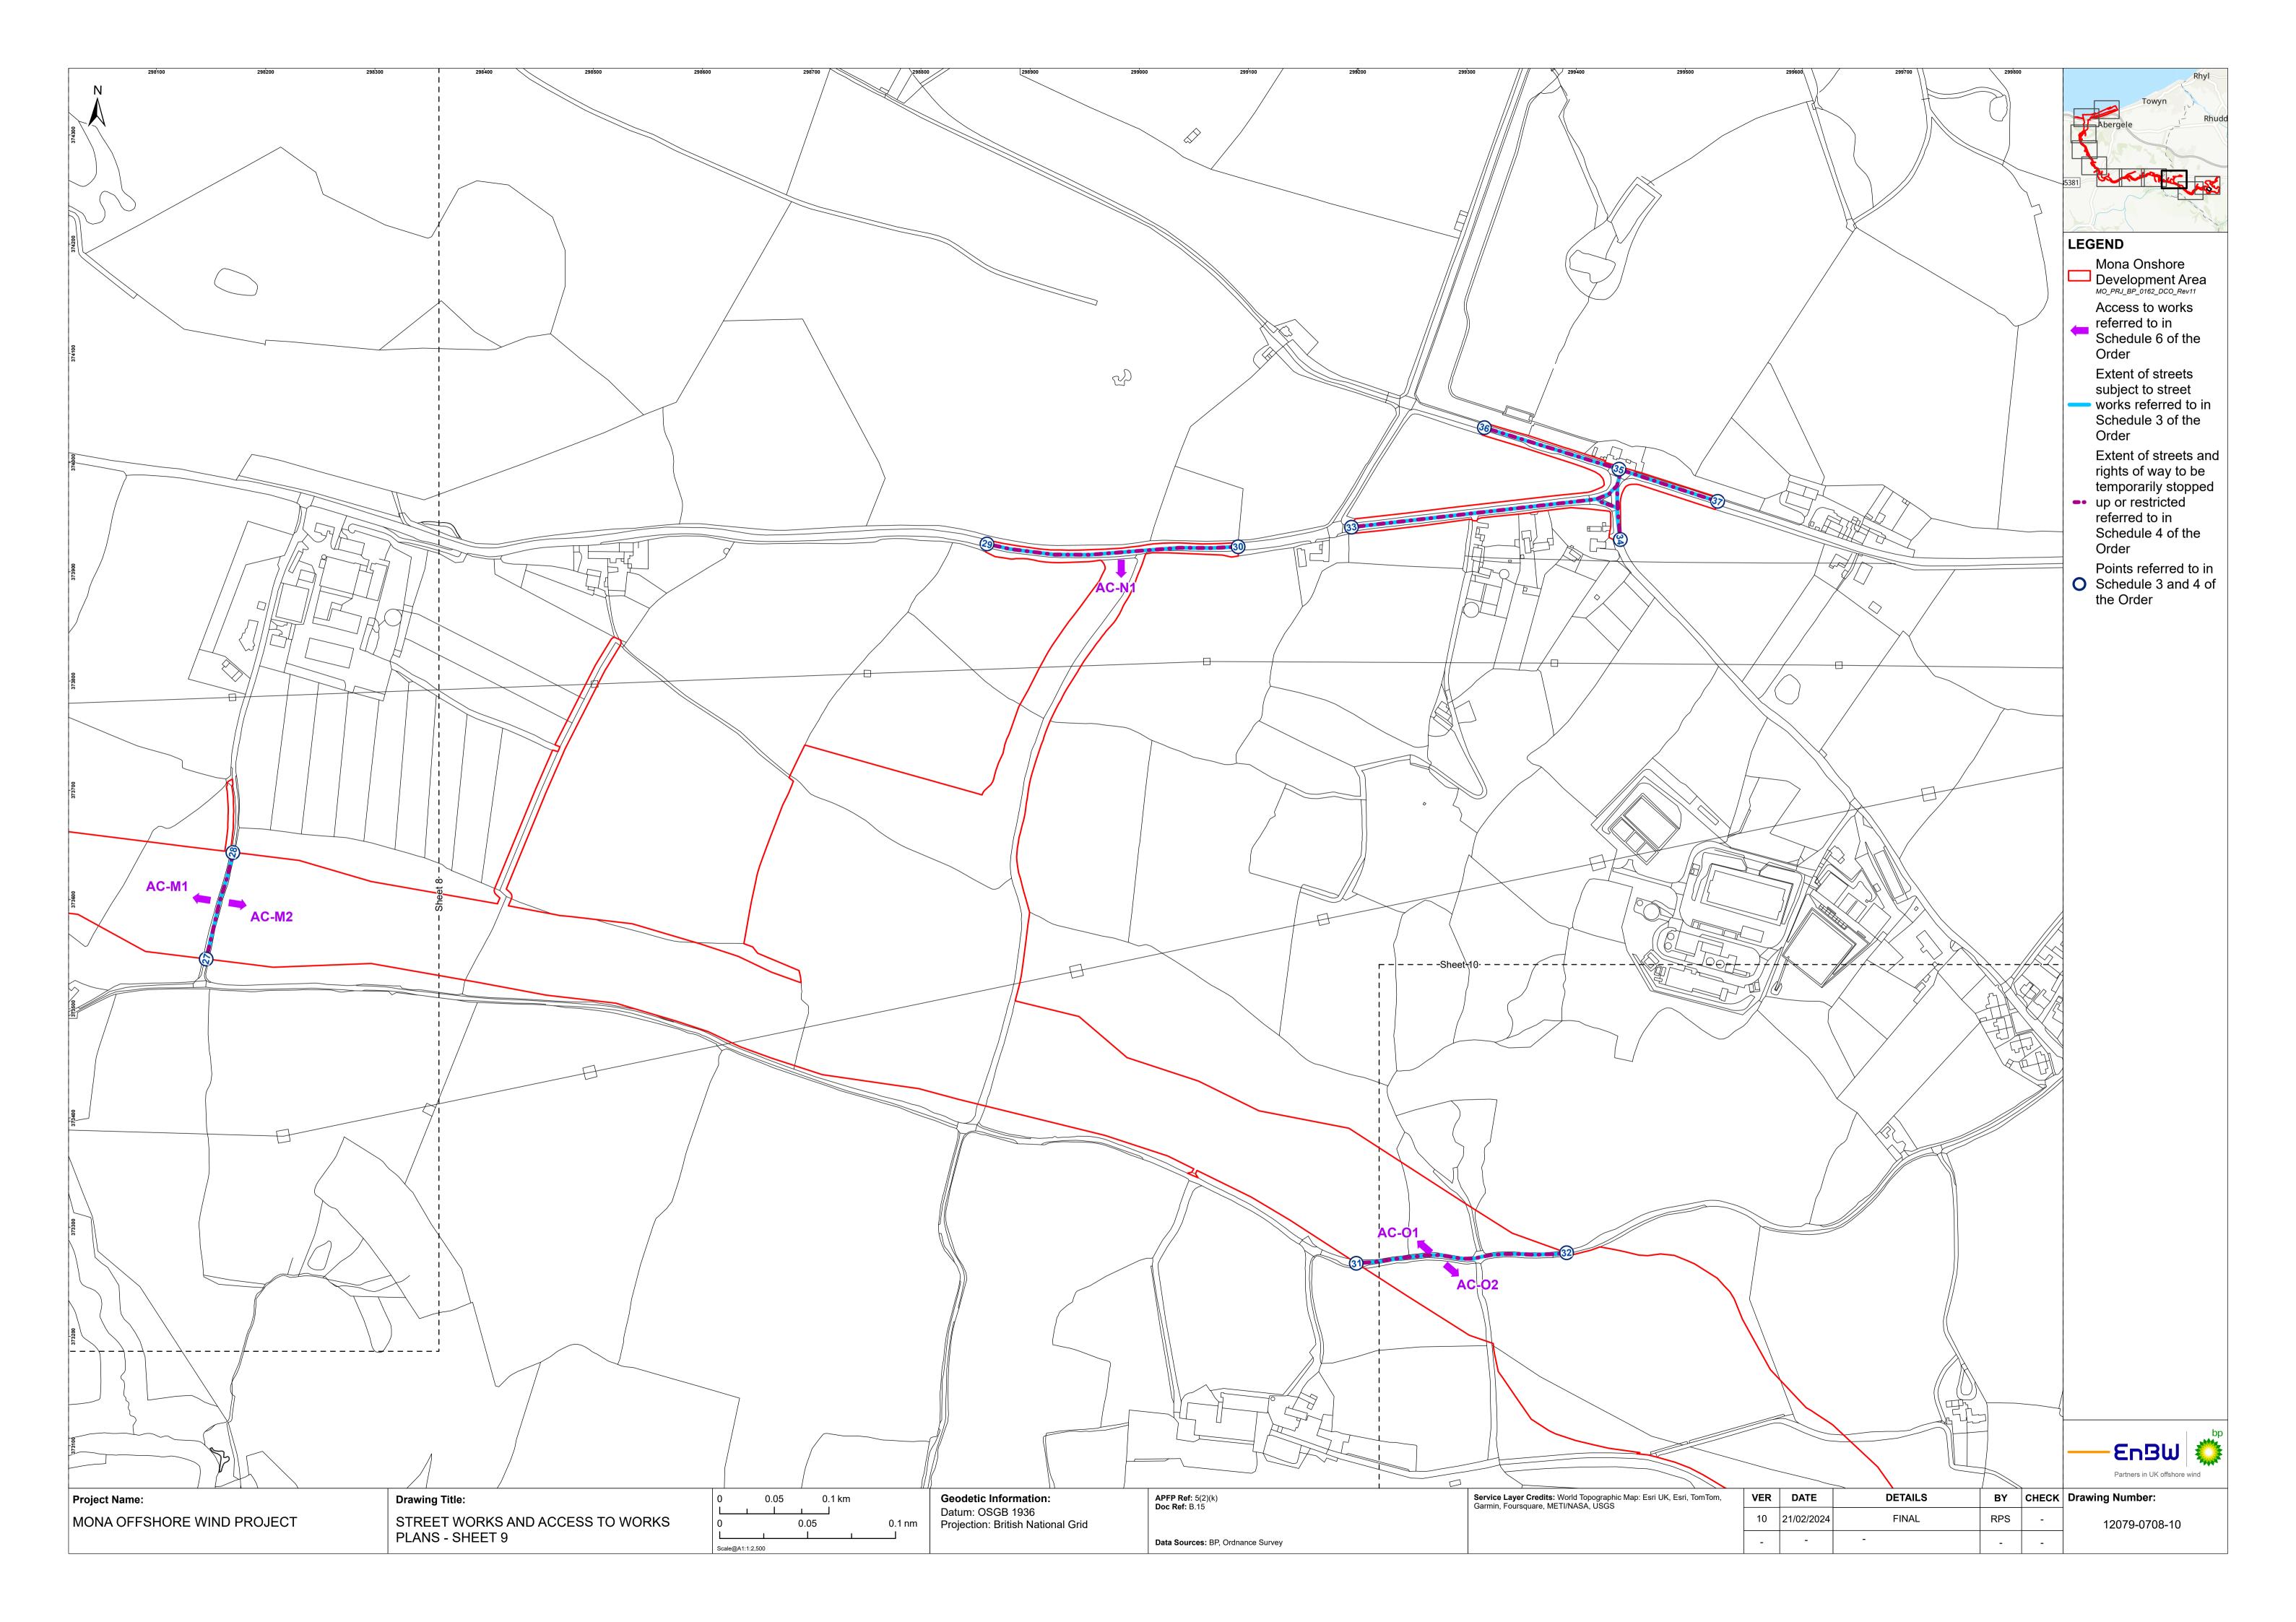

## B15 Street Works and Access to Works Plan

Reference Number: MOCNS-J3303-RPS-10019 Document Reference: B15 APFP Regulations: 5(2)(k) February 2024 F01

Image of an offshore wind farm