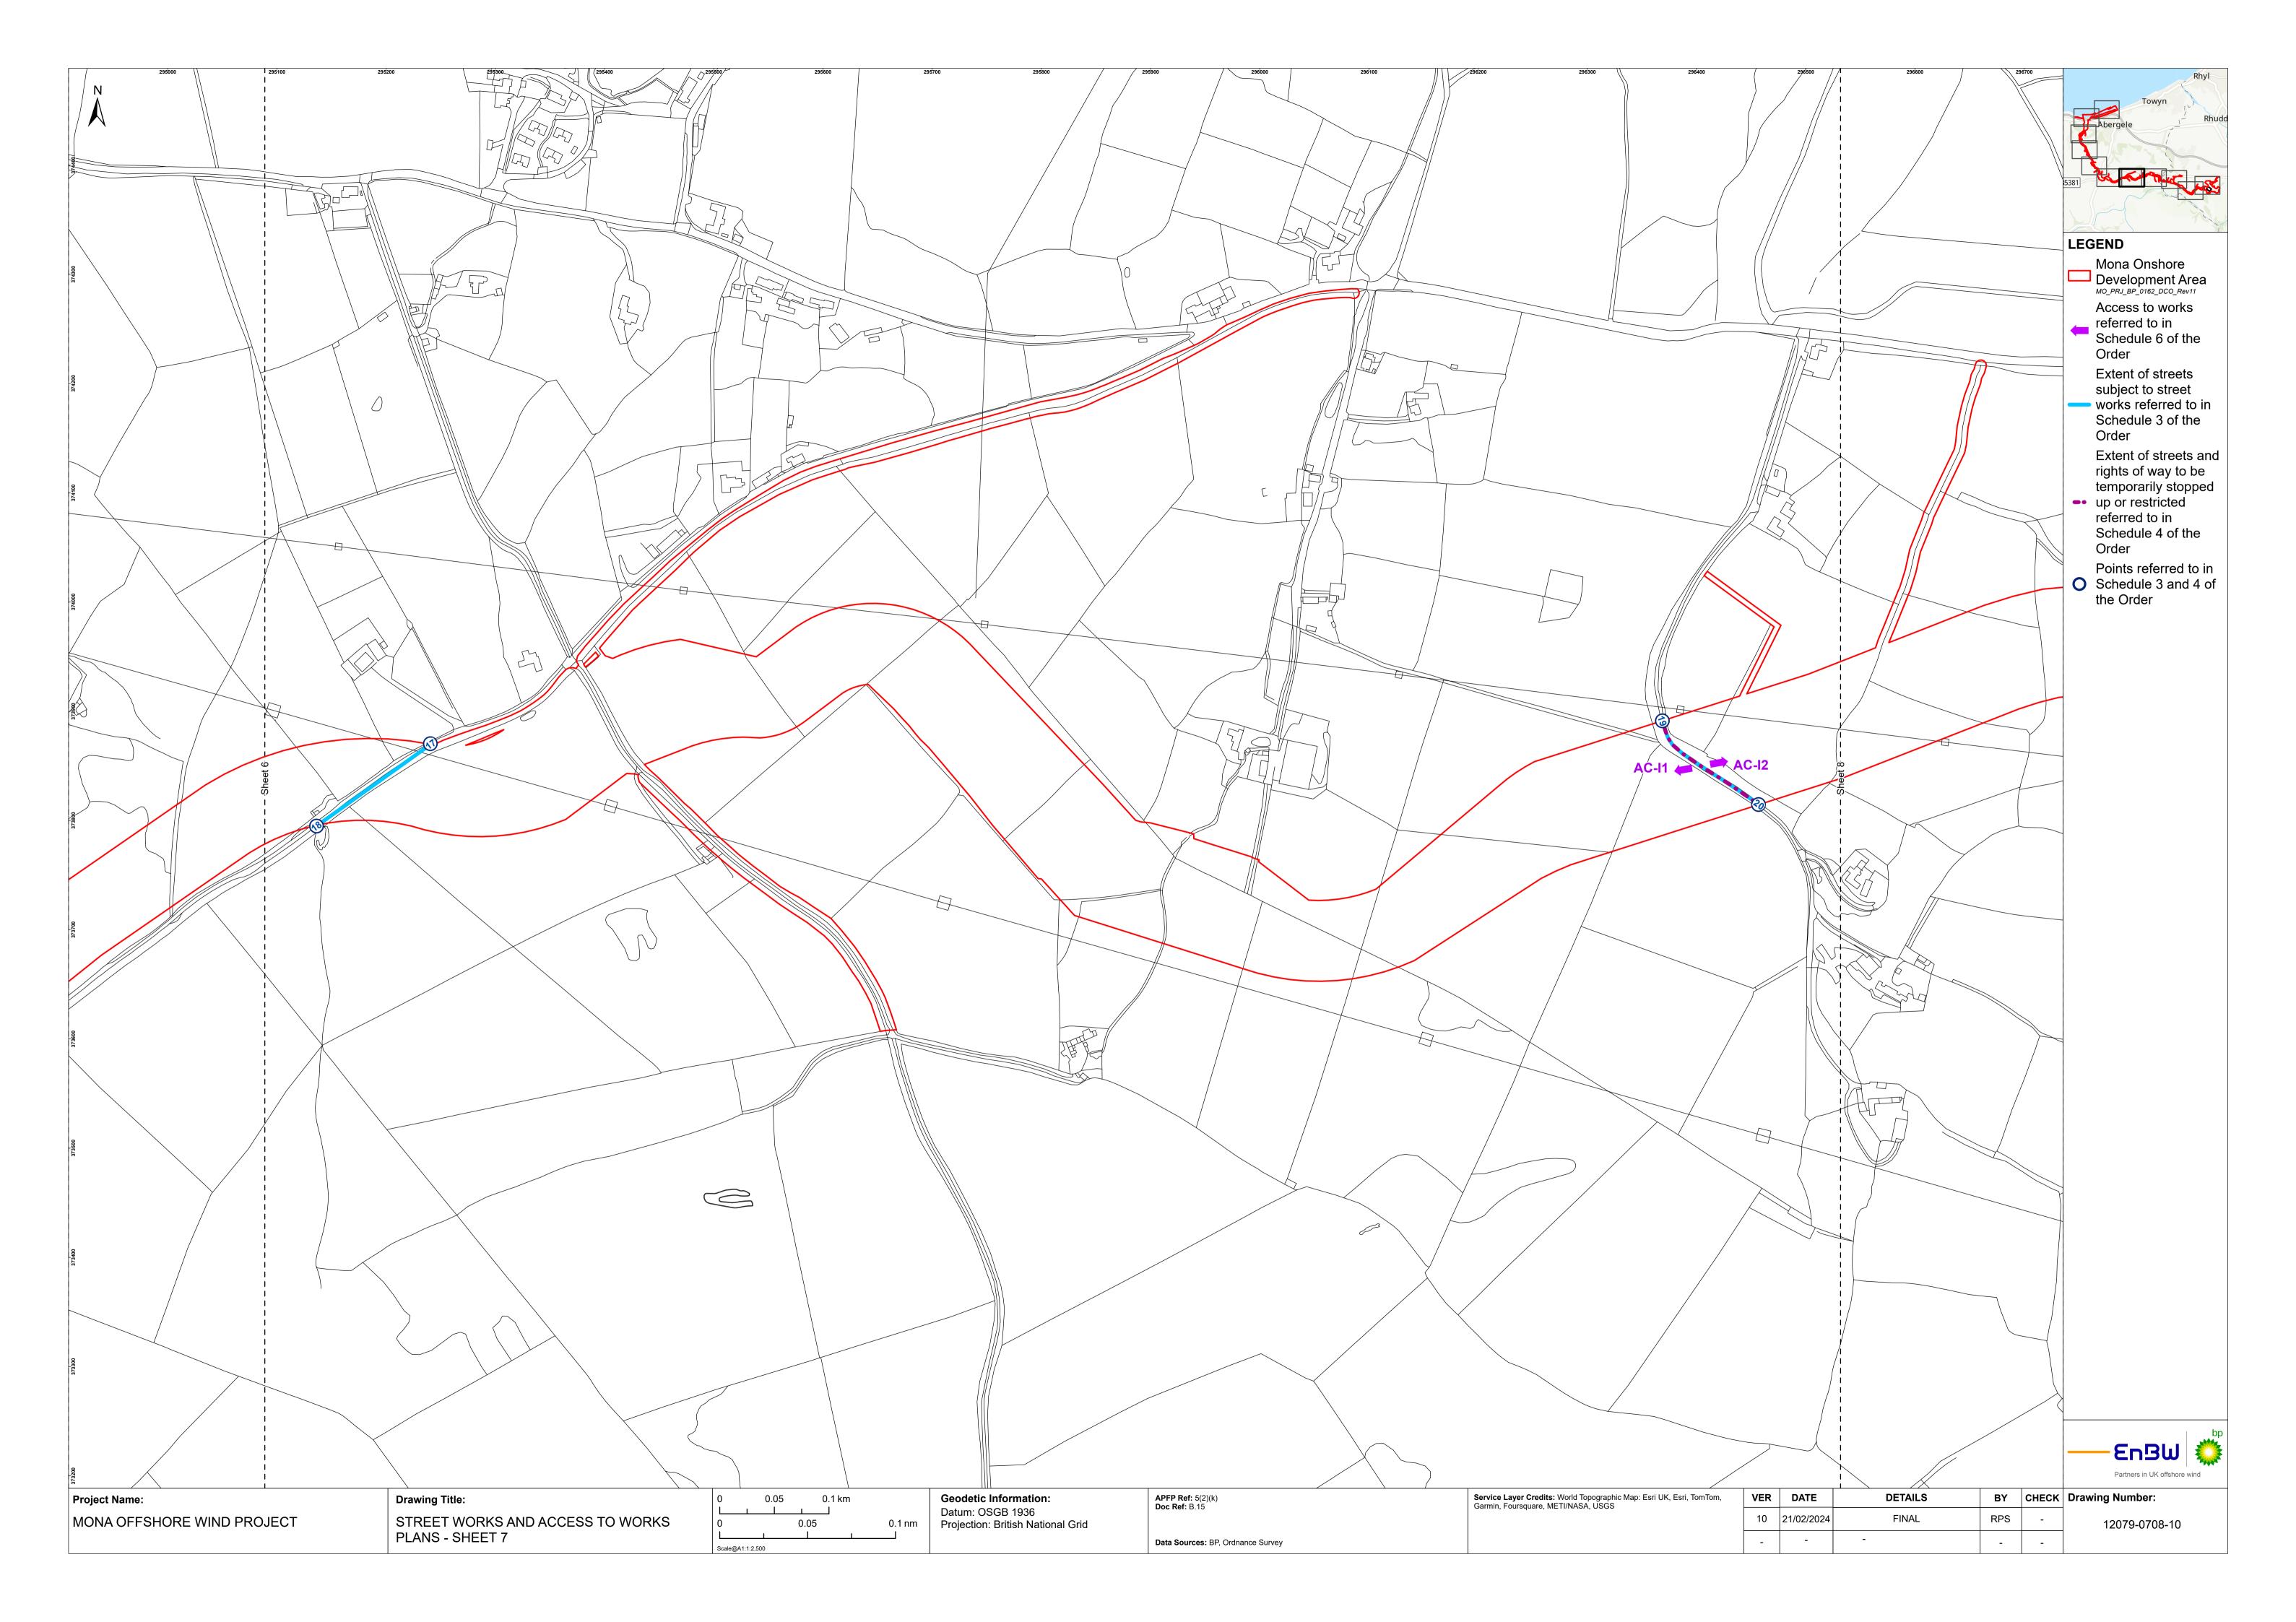

-------------|----------------|---------------------------|---------------------------|----------------|
| Version         | Purpose of<br>document  | Authored<br>by | Reviewed<br>by            | Approved<br>by            | Review<br>date |
| F01             | Application             | RPS            | Mona Offshore<br>Wind Ltd | Mona Offshore<br>Wind Ltd | Feb 2024       |
| Prepared by:    | Prepared for:           |                |                           |                           |                |
| RPS             | Mona Offshore Wind Ltd. |                |                           |                           |                |
|                 |                         |                |                           |                           |                |