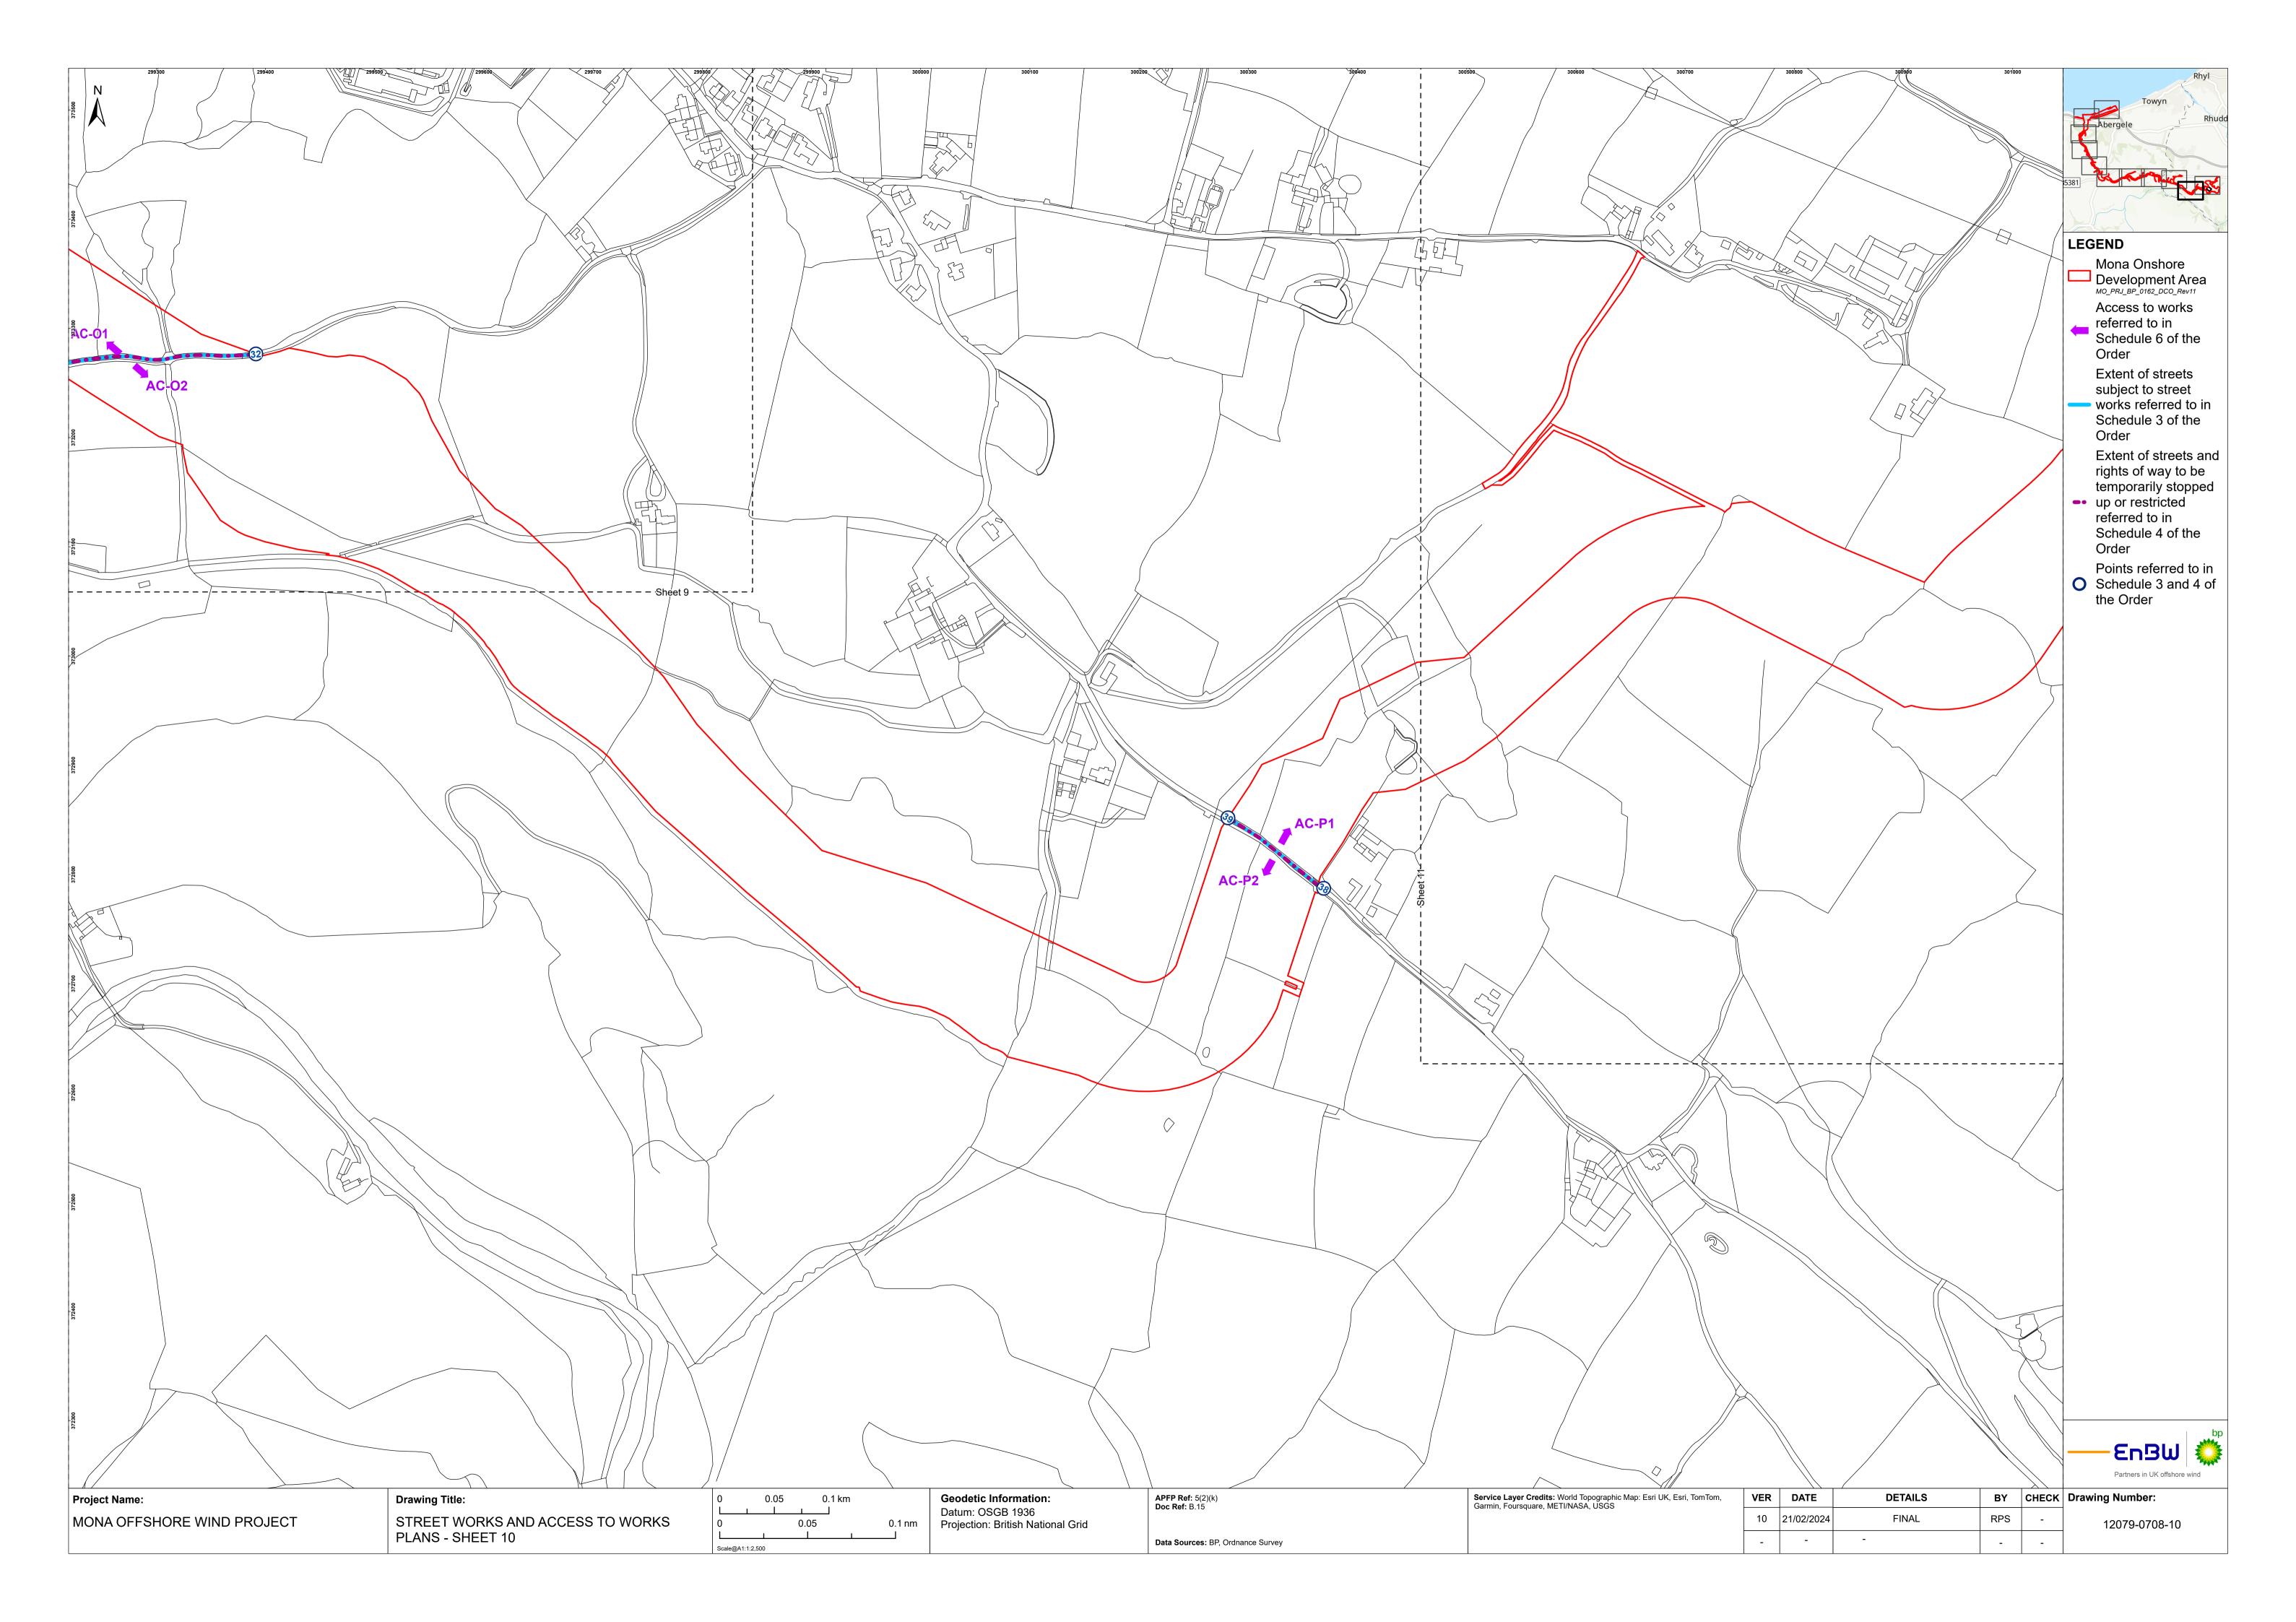

## B15 Street Works and Access to Works Plan

Reference Number: MOCNS-J3303-RPS-10019 Document Reference: B15 APFP Regulations: 5(2)(k) February 2024 F01

Image of an offshore wind farm