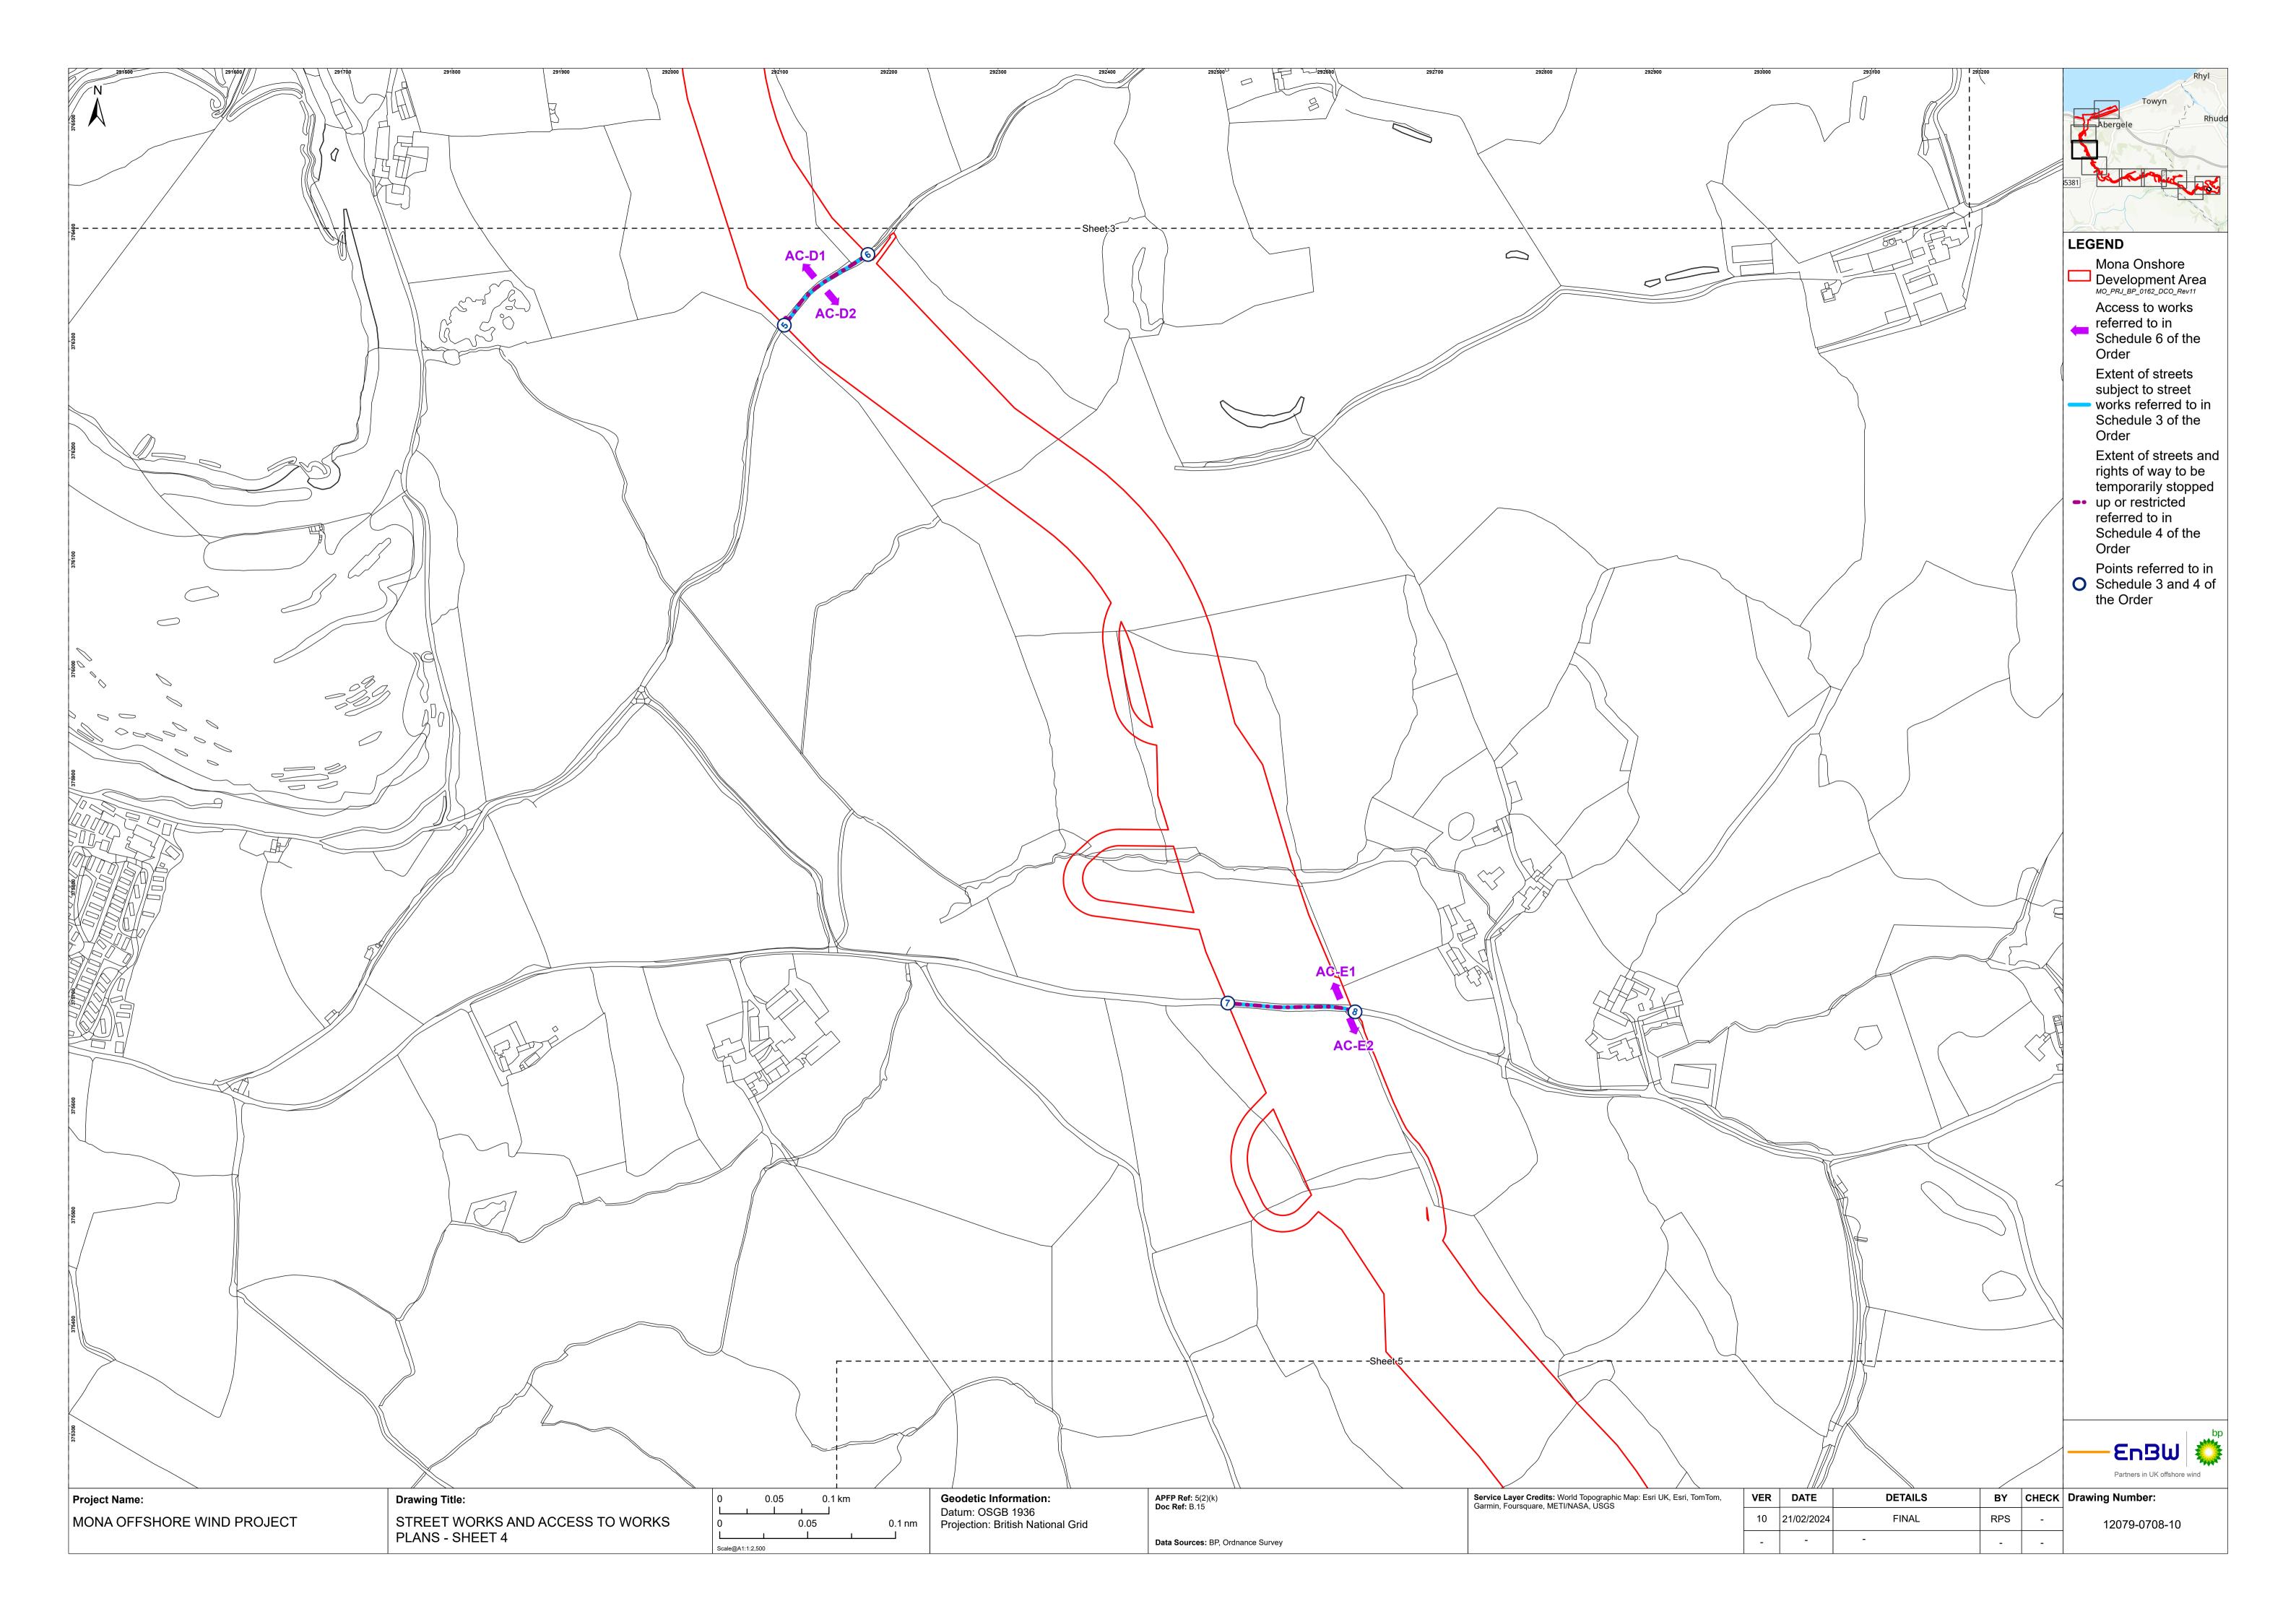

-------------------|----------------|---------------------------|---------------------------|----------------|
| Version         | Purpose of<br>document  | Authored<br>by | Reviewed<br>by            | Approved<br>by            | Review<br>date |
| F01             | Application             | RPS            | Mona Offshore<br>Wind Ltd | Mona Offshore<br>Wind Ltd | Feb 2024       |
| Prepared by:    | Prepared for:           |                |                           |                           |                |
| RPS             | Mona Offshore Wind Ltd. |                |                           |                           |                |
|                 |                         |                |                           |                           |                |