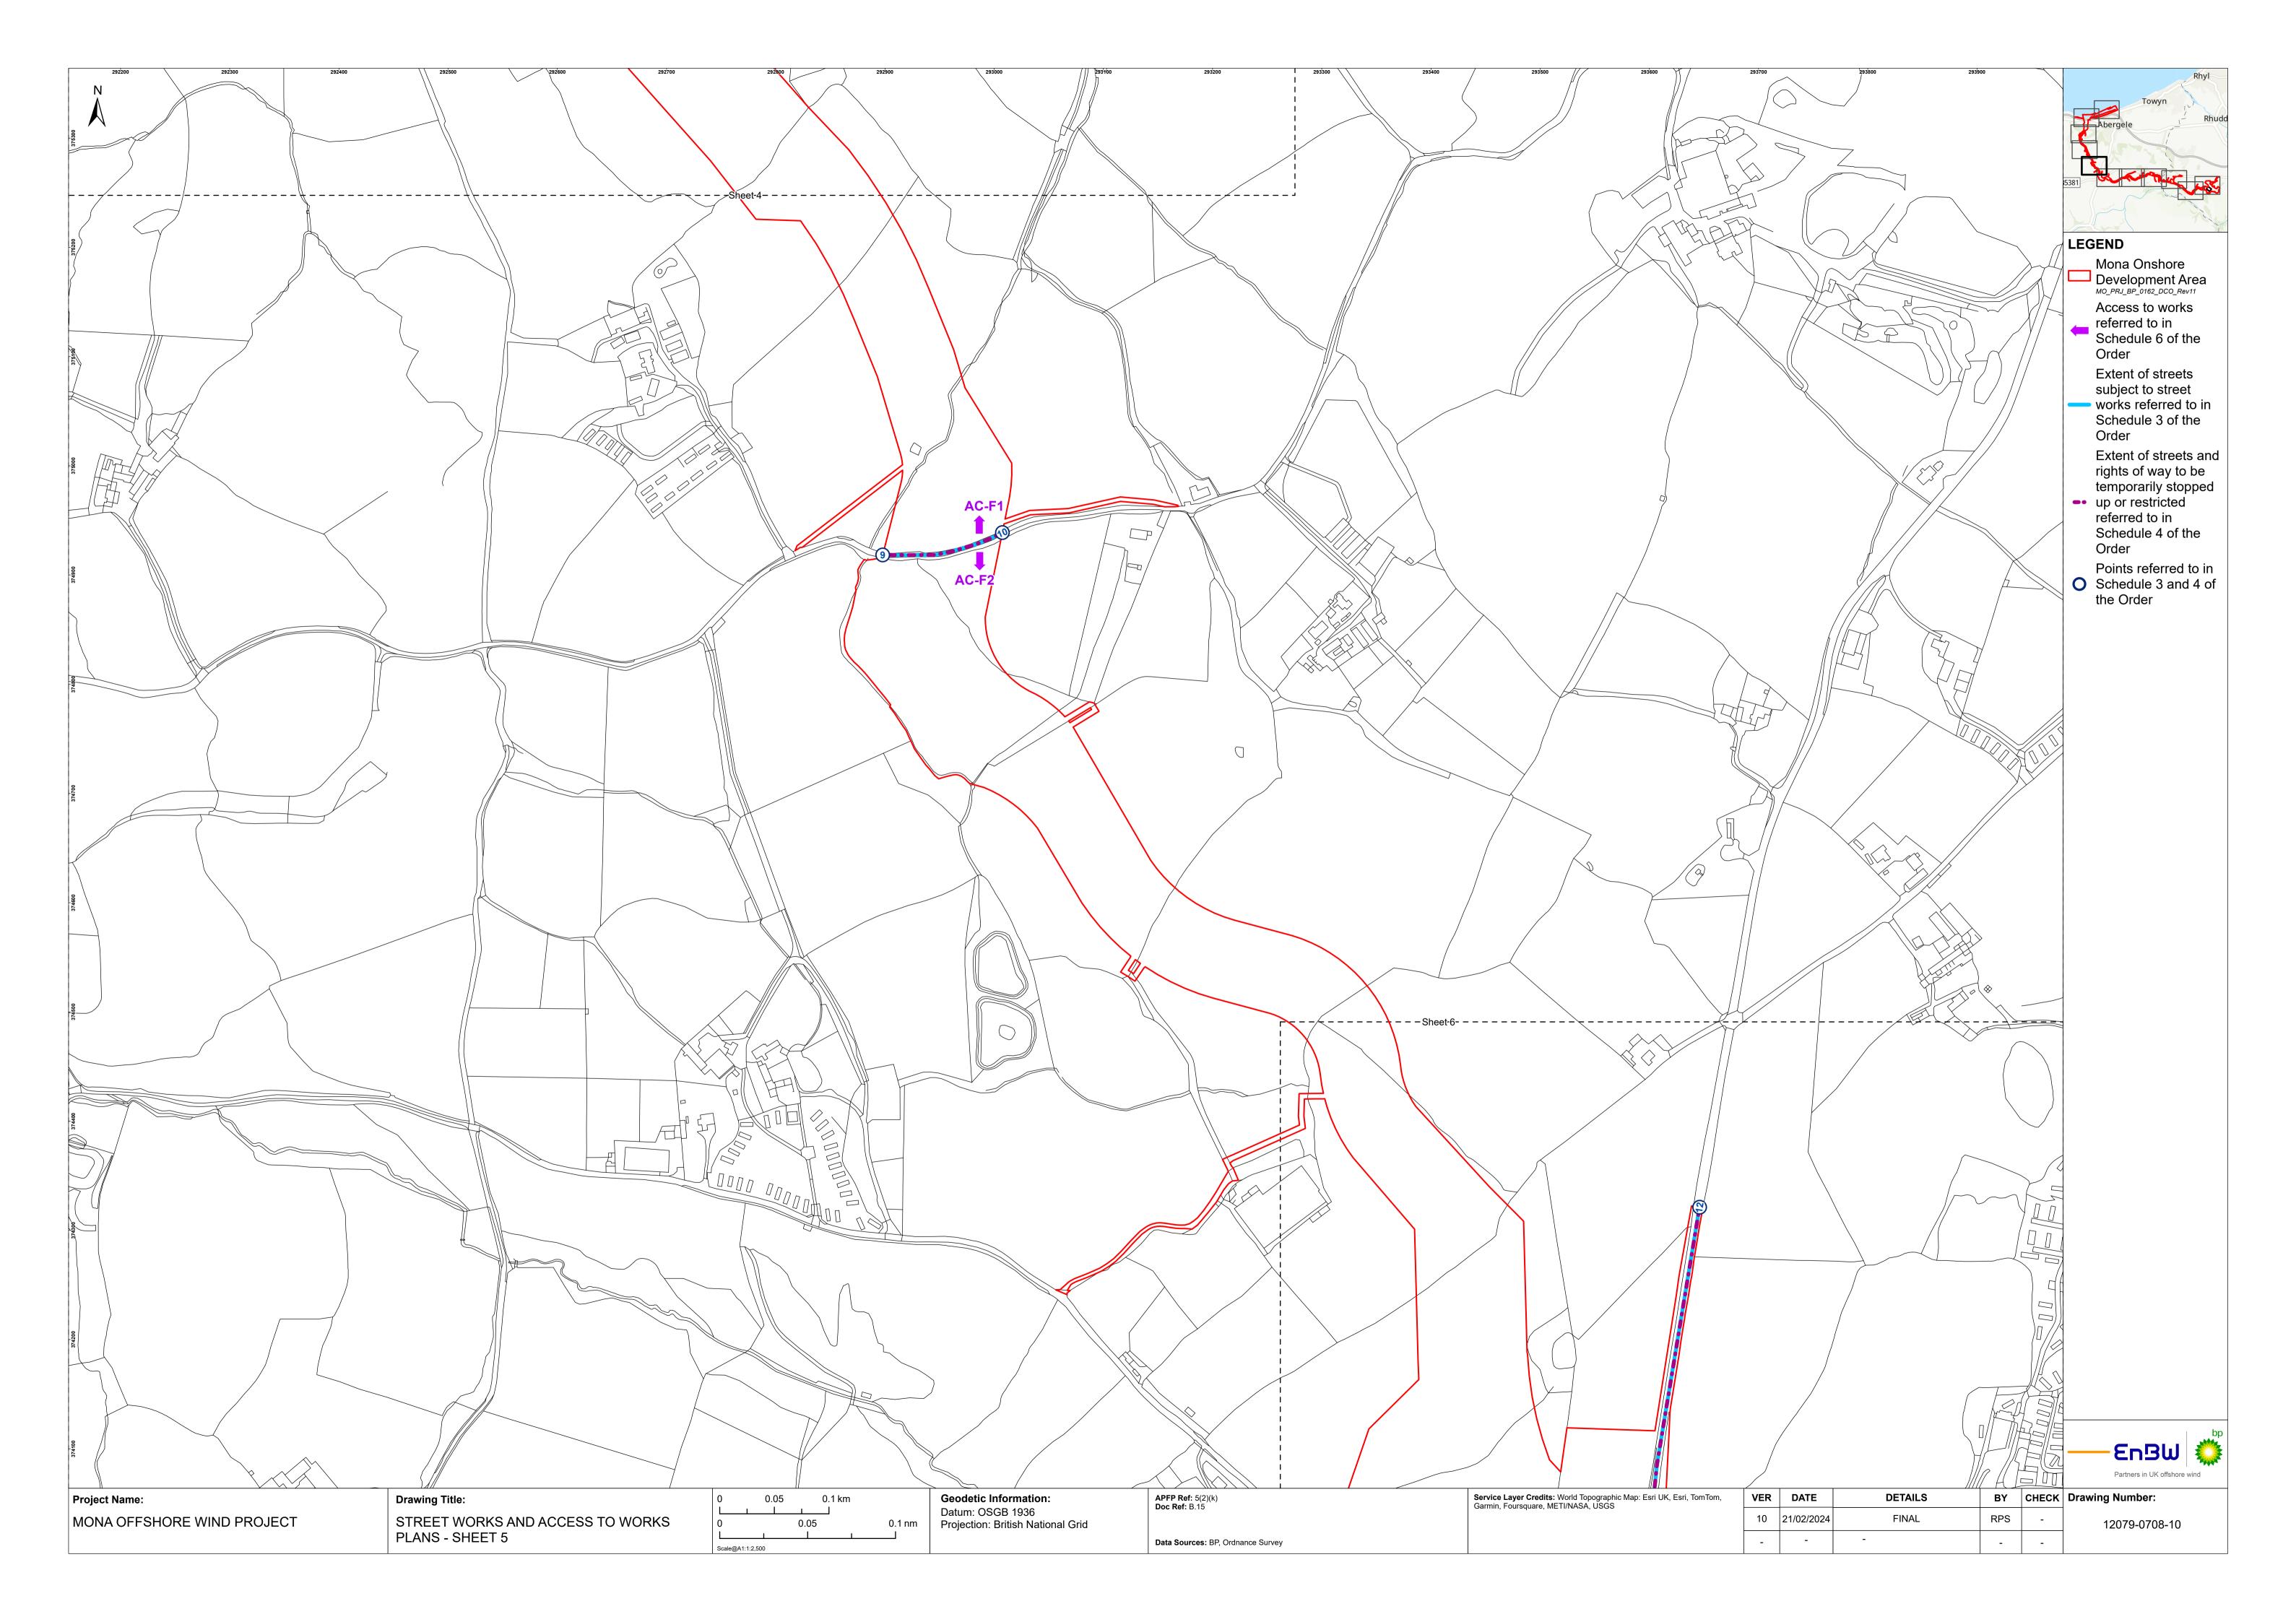

-----------------|----------------|---------------------------|---------------------------|----------------|
| Version         | Purpose of<br>document  | Authored<br>by | Reviewed<br>by            | Approved<br>by            | Review<br>date |
| F01             | Application             | RPS            | Mona Offshore<br>Wind Ltd | Mona Offshore<br>Wind Ltd | Feb 2024       |
| Prepared by:    | Prepared for:           |                |                           |                           |                |
| RPS             | Mona Offshore Wind Ltd. |                |                           |                           |                |
|                 |                         |                |                           |                           |                |