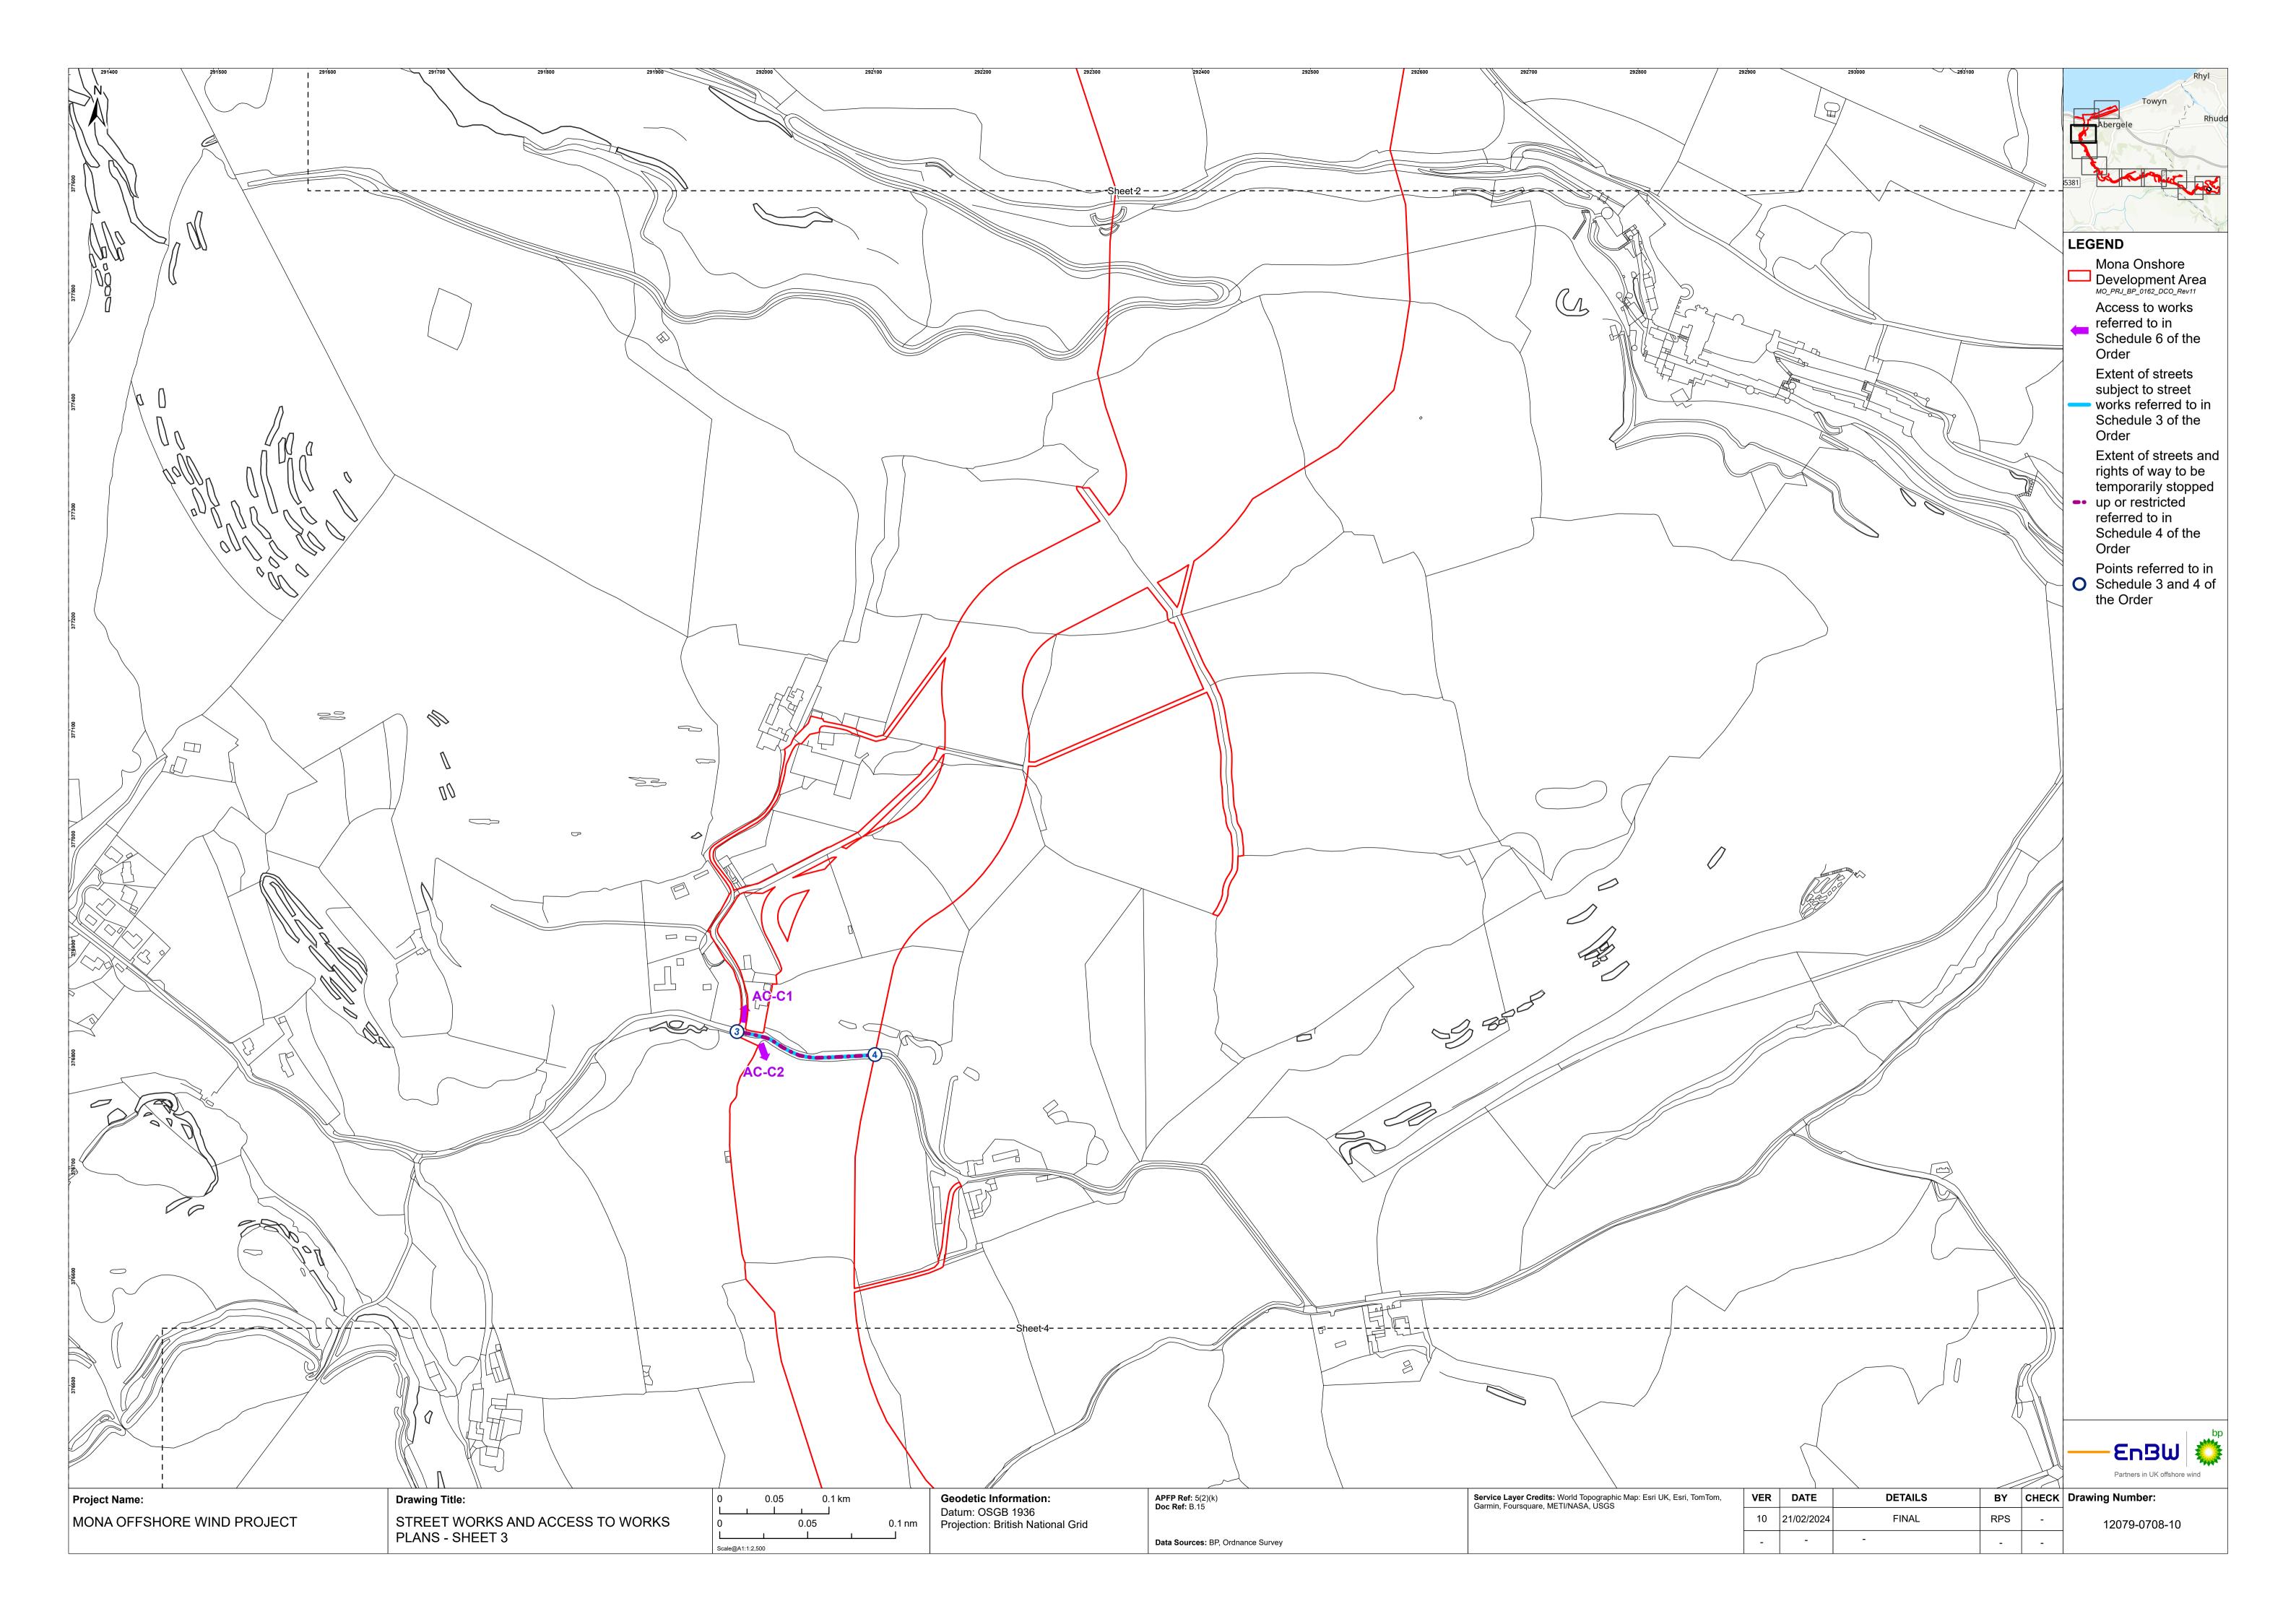

## B15 Street Works and Access to Works Plan

Reference Number: MOCNS-J3303-RPS-10019 Document Reference: B15 APFP Regulations: 5(2)(k) February 2024 F01

Image of an offshore wind farm