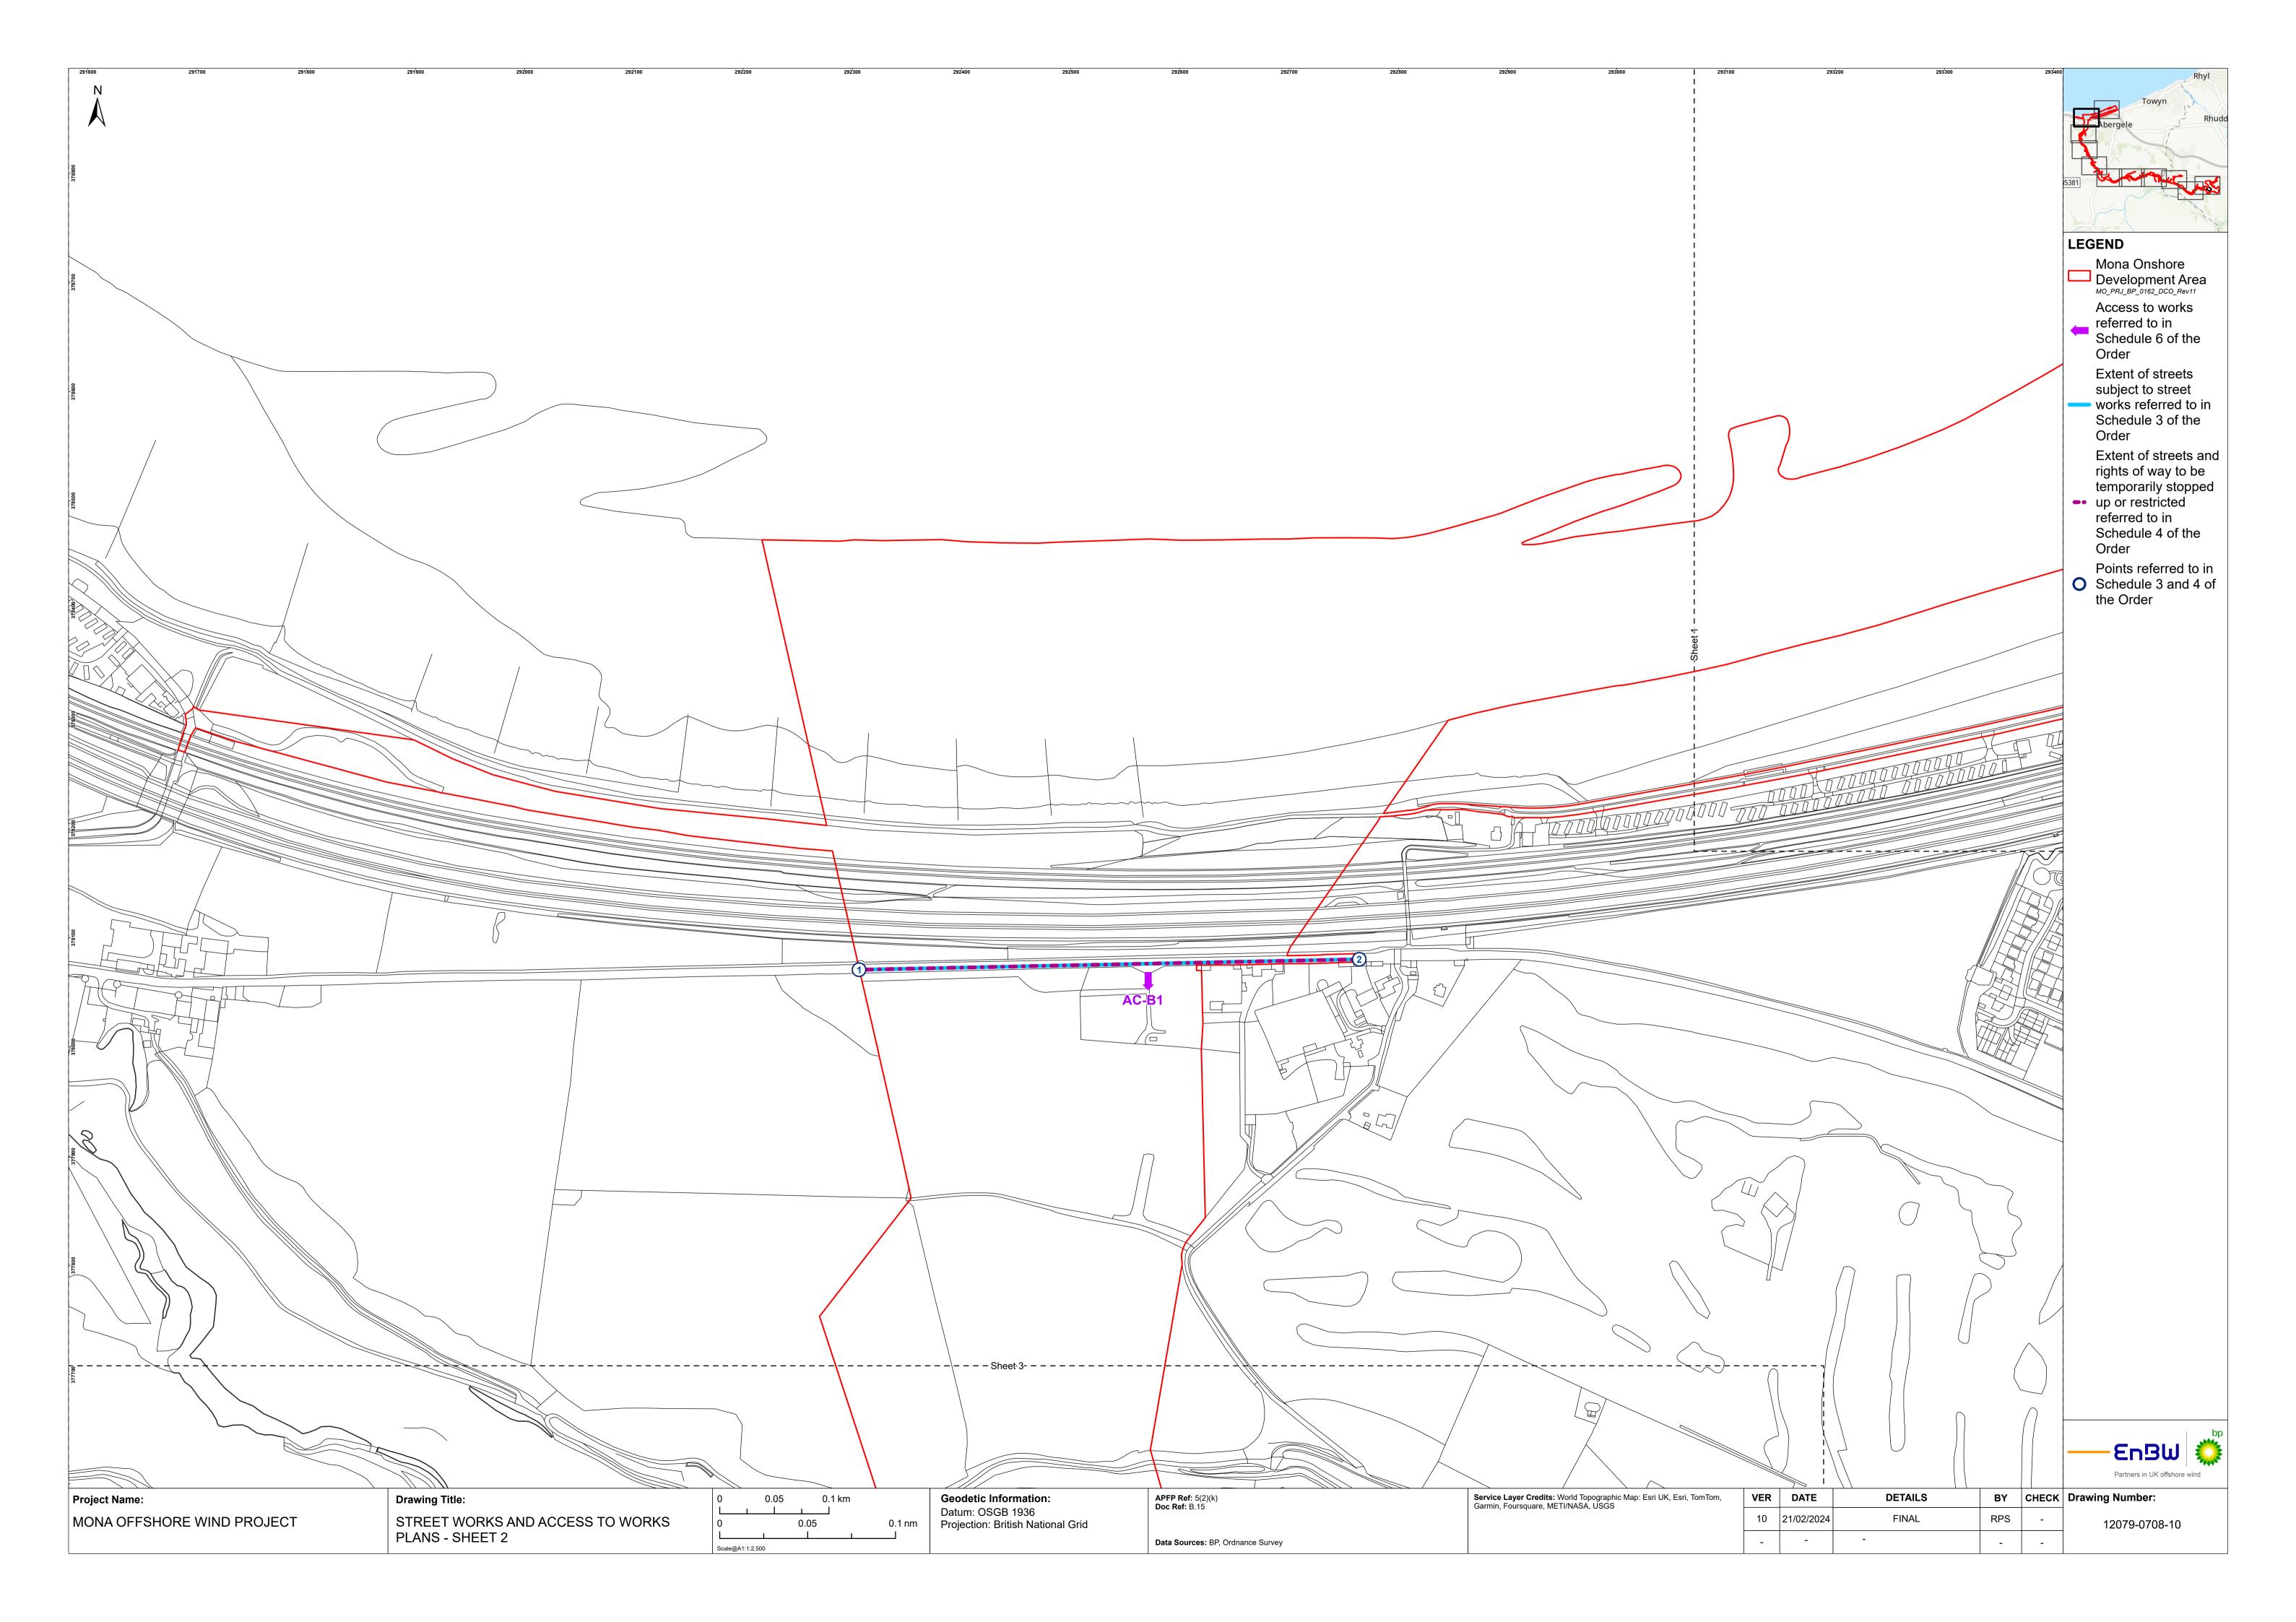

## B15 Street Works and Access to Works Plan

Reference Number: MOCNS-J3303-RPS-10019 Document Reference: B15 APFP Regulations: 5(2)(k) February 2024 F01

Image of an offshore wind farm