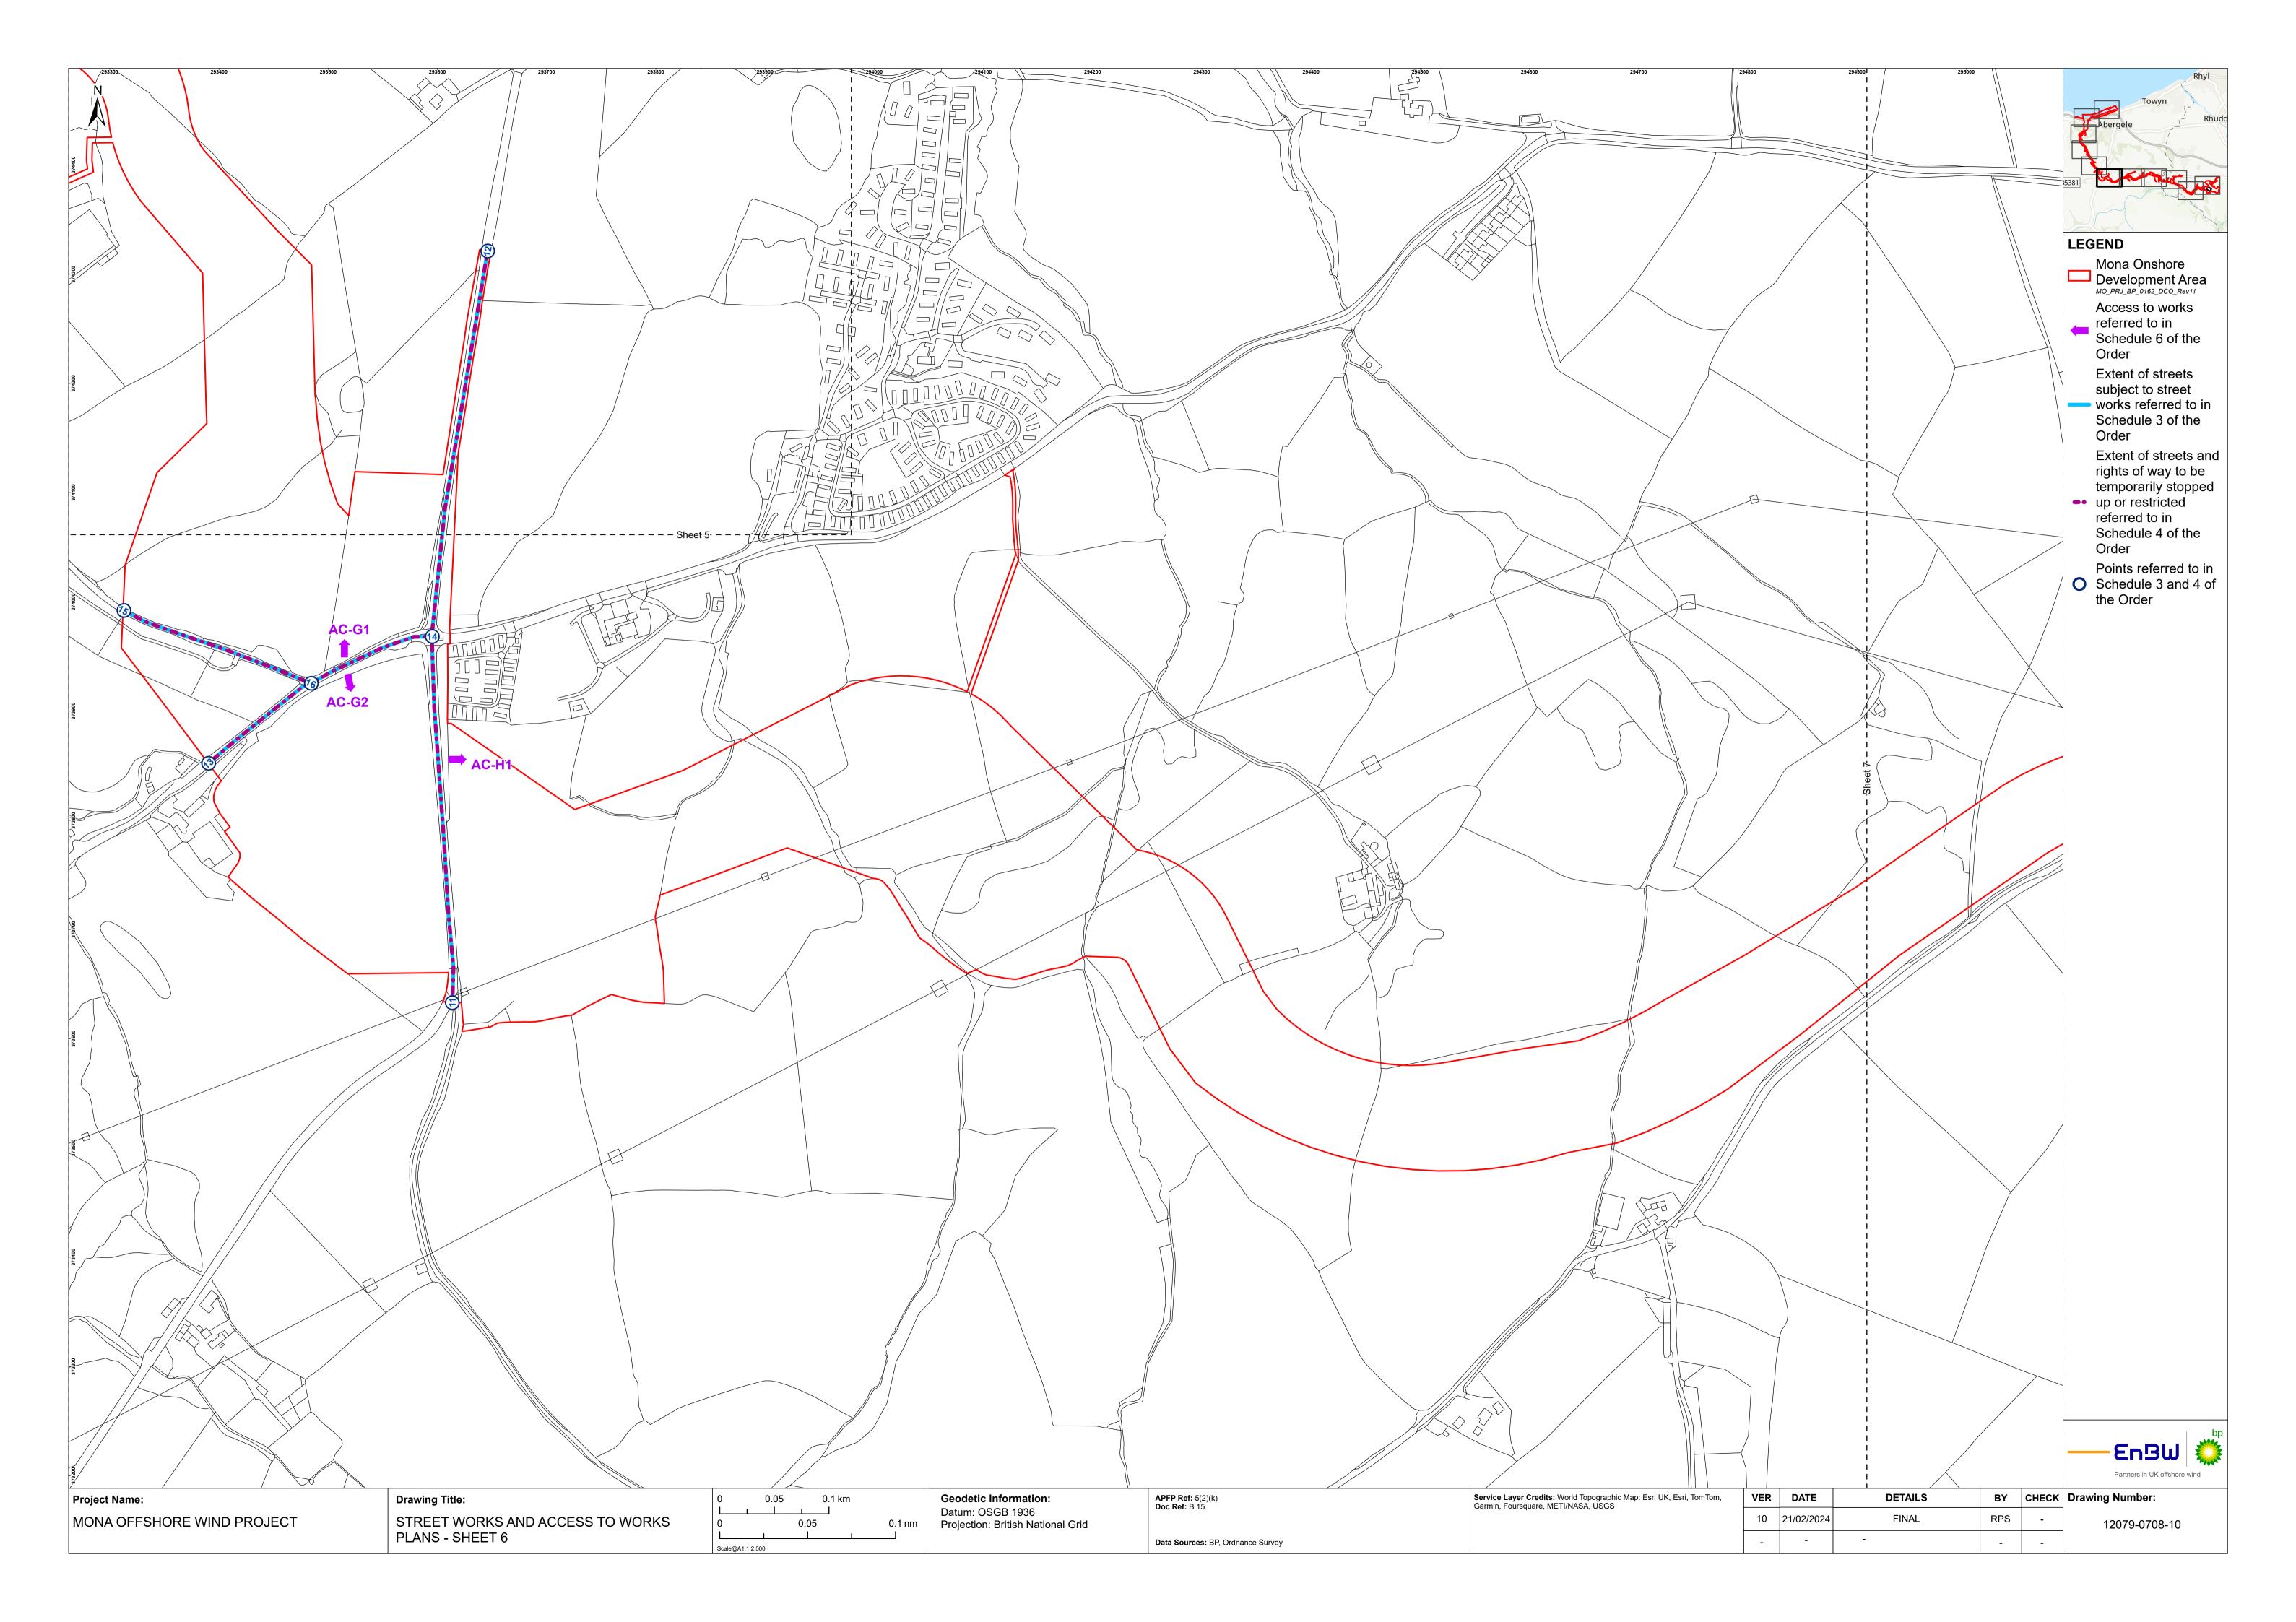

---------------|----------------|---------------------------|---------------------------|----------------|
| Version         | Purpose of<br>document  | Authored<br>by | Reviewed<br>by            | Approved<br>by            | Review<br>date |
| F01             | Application             | RPS            | Mona Offshore<br>Wind Ltd | Mona Offshore<br>Wind Ltd | Feb 2024       |
| Prepared by:    | Prepared for:           |                |                           |                           |                |
| RPS             | Mona Offshore Wind Ltd. |                |                           |                           |                |
|                 |                         |                |                           |                           |                |